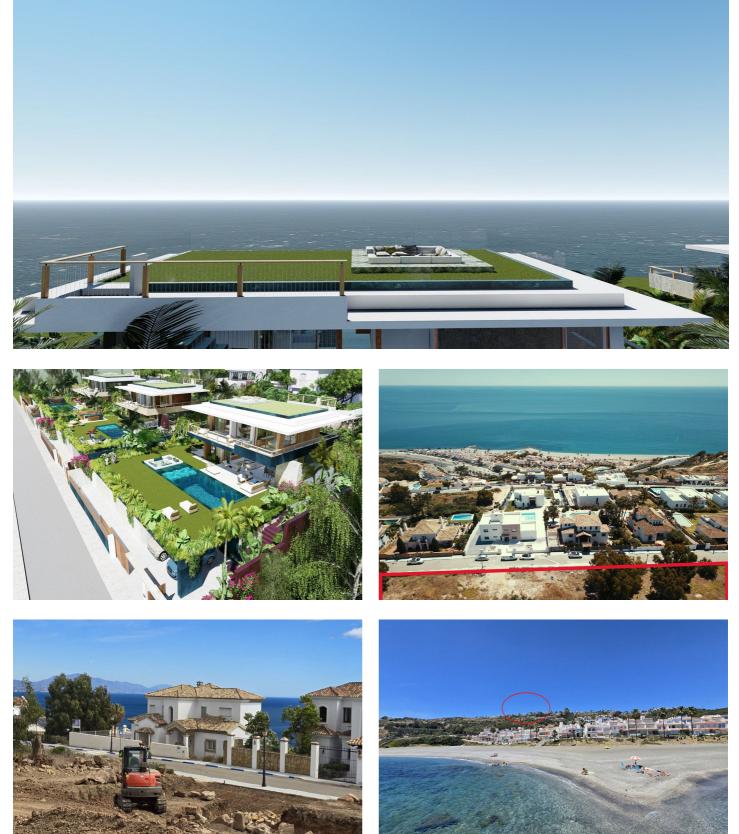

## Costa del Sol, Manilva

Introducing the project: Your Coastal Retreat From €1,350,000 between Estepona and Sotogrande, lose to beach, great sea views, no street noise, consolidated and secure neighbourhood, low building density, no traffic problems Discover the perfect coastal escape. This turn-key villa project offers a luxurious lifestyle with captivating sea views. Key Features: 10 Spacious Plots: Enjoy ample outdoor space with plots ranging from 800 to 867 square meters. Sea Views: Benefit from charming sea views from the garden level and breathtaking panoramic vistas from the first floor. Customization: Tailor your dream home with a choice of 3-6 bedrooms and 3-6 bathrooms. Personalized Design: Influence the layout, design, materials, and finishes to reflect your unique style. CEO's final word: This is your moment. The villa's unique design and concept are set for significant future appreciation. Once these villas are built, they'll be second-hand, more expensive, and you'll miss the chance to customize. Don't let that happen. Contact us today to secure your place in this exclusive opportunity