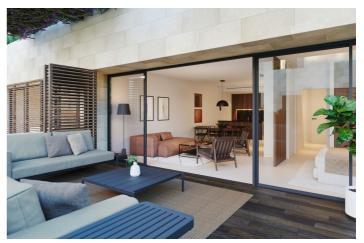

## Costa del Sol, New Golden Mile

Welcome to your sun-kissed paradise on the sought-after New Golden Mile of Estepona, renowned for its sunny skies, golden sands and crystal-clear waters. With just 25 stunning apartments, you'll get so much more than sea views and access to southern Spain's most wonderful beaches: you'll get an exclusive community of like-minded neighbours and the pleasure of privacy. Designed by Schiemann Weyers Architects (Rotterdam) and OCWA Architects (Marbella), Bougainvillea guarantees quality and sophistication. All apartments are south-facing to maximise exposure to the Estepona's mild winters and yearround natural light. The surrounding area boasts the coast's most celebrated beaches and marinas, as well as world-class golf and equestrian clubs. Standard and Premium interiors have been meticulously designed by our architects. All apartments are equipped with underfloor heating, Schneider light switches, intelligent locks and air conditioning, as well as water-saving bathroom and kitchen fittings. Fully fitted and equipped kitchens. German Villeroy & Boch bathroom taps. Sliding doors unite the terraces and living areas as one, harmonising indoor-outdoor living. Some units are designed with movable walls to adapt to evolving families. Wooden Mallorcan blinds provide shade and allow air to circulate. Cool off in the pool or enjoy a poolside cocktail on a sun lounger while the kids splash around in the children's pool. Additional features: \* Ecological energy and water-saving system \* Gym \* Hammam area \* Underground parking \* Storage room \* Pre-installation for electric vehicle charging point \* Automatic doorman \* Security system \* Card access \* Decorative landscaping \* Functional vegetation to reduce the sun's heat