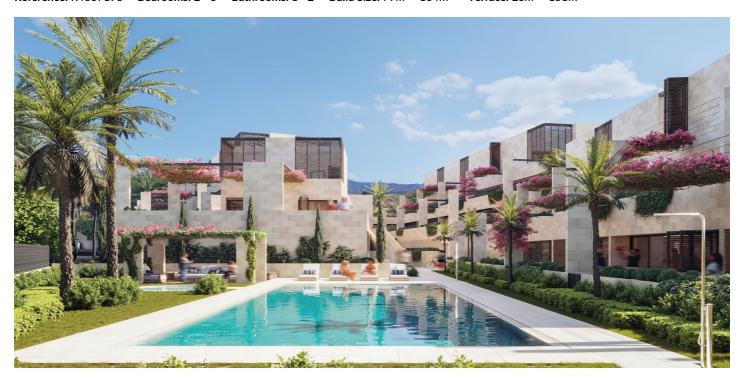

## Ground Floor Apartment for sale in New Golden Mile, Estepona

569,000 - 999,000 €

Reference: R4837198 Bedrooms: 2 - 3 Bathrooms: 1 - 2 Build Size:  $79m^2$  -  $164m^2$  Terrace:  $23m^2$  -  $151m^2$ 

## Costa del Sol, New Golden Mile

Welcome to your sun-kissed paradise on the sought-after New Golden Mile of Estepona, renowned for its sunny skies, golden sands and crystal-clear waters. With just 25 stunning apartments, you'll get so much more than sea views and access to southern Spain's most wonderful beaches: you'll get an exclusive community of like-minded neighbours and the pleasure of privacy. Designed by Schiemann Weyers Architects (Rotterdam) and OCWA Architects (Marbella), Bougainvillea guarantees quality and sophistication. All apartments are south-facing to maximise exposure to the Estepona's mild winters and yearround natural light. The surrounding area boasts the coast's most celebrated beaches and marinas, as well as world-class golf and equestrian clubs. Standard and Premium interiors have been meticulously designed by our architects. All apartments are equipped with underfloor heating, Schneider light switches, intelligent locks and air conditioning, as well as water-saving bathroom and kitchen fittings. Fully fitted and equipped kitchens. German Villeroy & Boch bathroom taps. Sliding doors unite the terraces and living areas as one, harmonising indoor-outdoor living. Some units are designed with movable walls to adapt to evolving families. Wooden Mallorcan blinds provide shade and allow air to circulate. Cool off in the pool or enjoy a poolside cocktail on a sun lounger while the kids splash around in the children's pool. Additional features: \* Ecological energy and water-saving system \* Gym \* Hammam area \* Underground parking \* Storage room \* Pre-installation for electric vehicle charging point \* Automatic doorman \* Security system \* Card access \* Decorative landscaping \* Functional vegetation to reduce the sun's heat