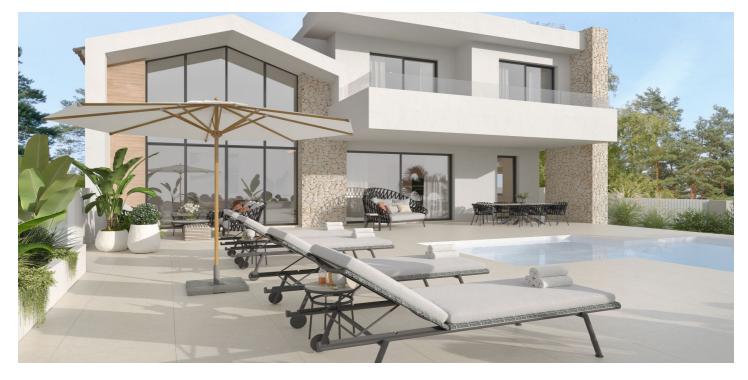

## Costa del Sol, San Pedro de Alcántara

A boutique development of five brand new single-family and semi-detached homes. Located in the quiet area of Altavista, between San Pedro de Alcántara and Guadalmina Alta, within walking distance of all types of services as well as the old town of San Pedro de Alcántara. Designed with a discreet elegance that seeks to integrate the natural environment with sustainable architecture, offer the promise of an exclusive and healthy lifestyle in one of the most coveted districts of Marbella. The complex has 5 magnificent villas with 5 bedrooms each with surfaces between 469 m2 and 504 m2. This example is from the Airen villa, which has an unbeatable distribution, divided into two floors plus basement and solarium/terrace, it has 5 large bedrooms, 4 full bathrooms and an open-plan living-dining room with access to the garden and pool. The basement has a living room with integrated kitchen, gymnasium, laundry area, guest bedroom with full bathroom and garage for 2 vehicles. The villas are delivered fully furnished and decorated by La Albaida and the estimated delivery date is quarter 4, 2024.