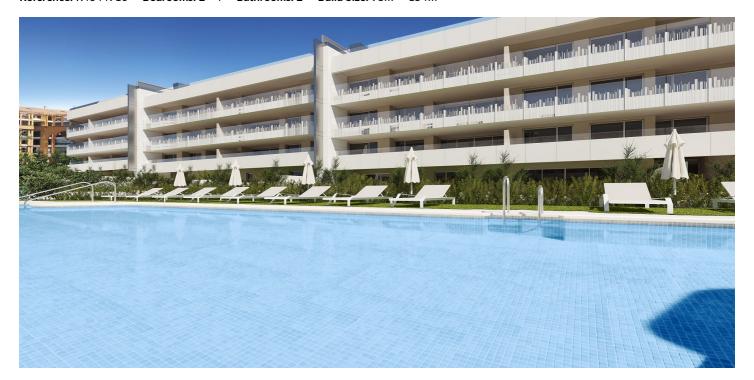

## Middle Floor Apartment for sale in San Pedro de Alcántara, Marbella

645,000 - 1,560,000

€

Reference: R4644910 Bedrooms: 2 - 4 Bathrooms: 2 Build Size: 95m<sup>2</sup> - 154m<sup>2</sup>

## Costa del Sol, San Pedro de Alcántara

A new residential of apartments of 3 bedrooms and penthouses of 4 bedrooms and 2 to 3 bathrooms, only 4 minute walk away from the sea front promenade and 3 minutes from the ancient part of San Pedro de Alcantara, in the new expanding area towards Marbella beach and near Port. It provides maximum comfort for their residents, with a selection of top-quality materials from prestigious brands, and a carefully considered design. They boast a perfect air conditioning system, which adapts to the temperature during the colder months as well as the warmer ones and have optimal soundproofing between the homes and the exterior. Constructed in compliance with the regulations contained in the new Technical Building Code (CTE), these homes are at the forefront of the market, providing the highest levels of energy efficiency. The area has wide and modern avenues with cycling lanes, gardens, public transport, all of this surrounded by restaurants and stores. A new residential development which counts upon all the advantages of a quality residential environment, strategically located next to Puerto Banus, in Marbella, all with an extraordinary price.

Sea Views Commercial Area New Construction

Garden Views Close To Port
Pool Views Close To Sea

Close To Schools Close To Marina

PoolFurnitureKitchenCommunalNot FurnishedFully FittedGardenSecurityParkingCommunalGated ComplexUnderground