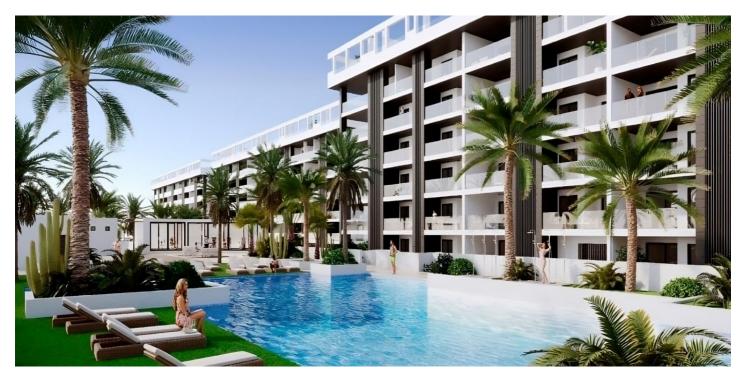

## Costa Blanca South, Torrevieja

This is a new apartment development in Torrevieja, Alicante, with spectacular views over the sea in a residential area with all amenities. The new development offers 2 and 3 bedroom apartments with 2 bathrooms. All apartments in the first phase have good sized terraces and magnificent views over the Mediterranean Sea. Southeast facing. The apartments have been designed for comfort and convenience, with excellent qualities and a layout that allows maximum enjoyment of the communal areas of the development. All the homes feature spacious terraces with sea views, private gardens on the ground floor, and solariums on penthouse floors with access from inside the home. This development is a private gated community, 700 metres from La Mata beach.. The development stands out for its ample landscaped areas and complete installations, from which you will be able to enjoy the sun and the sea views; the communal areas include cascading pools and landscaped gardens. Torrevieja is distinguished by its good communication and health infrastructures, proximity to the Alicante airport and the amount of services available all year round. Only 20 km away we can find the Villamartín, Campoamor, Las Ramblas, and Las Colinas 18-hole golf courses, as well as Torremarina commercial center, a space that gathers various types of shops, restaurants, supermarket Mercadona, a veterinary center, pharmacy, etc..