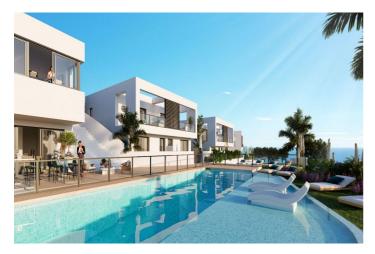

## Costa del Sol, Mijas Pueblo

Introducing a remarkable new off-plan development of contemporary semi-detached houses in Riviera del Sol, Mijas, with views over the mediterranean. The 3 and 4 bedroom homes each have a built area of  $120\text{m}^2$ - $145\text{m}^2$ , distributed over 2 floors, together with a garden and the option to add a private pool. Each home has been designed with quality and comfort in mind, and the outdoor space is ideal for enjoying the Costa del Sol's magnificent climate.. The communal areas include a saline chlorination pool, gymnasium, co-working area, and landscaped garden areas. The build specifications, amenities and location make these semi-detached houses excellent value for money. The houses are superbly located on a hillside overlooking the mediterranean. All facilities are in close proximity, including good access to the highway, beautiful beaches, international schools, fine dining, golf courses and the lively cosmopolitan towns of La Cala de Mijas and Calahonda. It is a private and peaceful place to live, close to all the fun that the Costa del Sol has to offer, but not in the middle of it. Riviera del Sol is ideally located midway between the popular resort towns of Fuengirola and Marbella. Fuengirola is just a 10 minute drive away and enjoys a wide range of facilities, great beaches, the Mijas Aqua Park, multi-screen cinemas and the Parque Miramar Shopping Centre. The upmarket resort of Marbella and the popular La Cañada shopping centre is a short 15 minute drive away in the opposite direction.