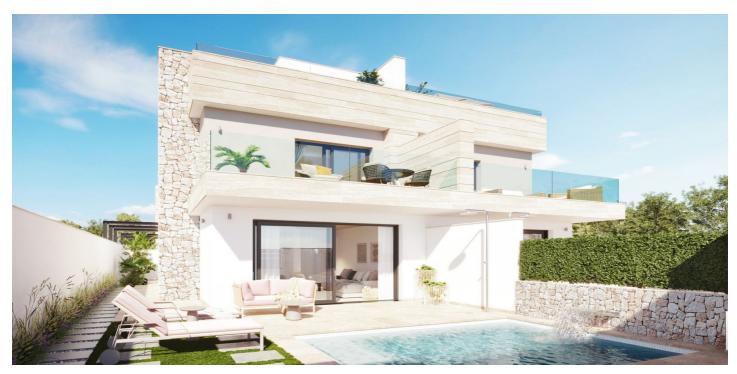

## Semi-Detached House for sale in San Pedro del Pinatar, 439,000 - 469,000 € San Pedro del Pinatar

Reference: R4813207 Bedrooms: 3 Bathrooms: 3 Plot Size: 172m<sup>2</sup> - 173m<sup>2</sup> Build Size: 151m<sup>2</sup> Terrace: 13m<sup>2</sup> - 52m<sup>2</sup>

## Costa Calida, San Pedro del Pinatar

This development is located on the Mar Mediterraneo, next to one of the best golf courses on the Costa Calida. A unique place to live intensely sport and nature, with more than 300 days of sun a year and an average temperature of 20° C. It is just 30 minutes from Murcia airport and 40 minutes from Alicante airport.

## **Features:**

FeaturesClimate ControlViewsPrivate TerracePre Installed A/CGardenEnsuite BathroomU/F/H BathroomsPool

Fitted Wardrobes

Solarium

SettingConditionPoolClose To GolfNew ConstructionPrivate

Close To Sea