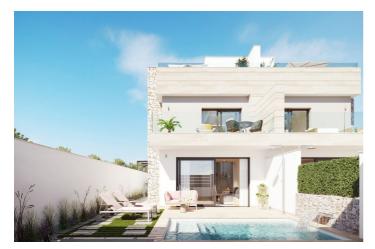

## Semi-Detached House for sale in San Pedro del Pinatar, 439,000 - 469,000 € San Pedro del Pinatar

Reference: R4813207 Bedrooms: 3 Bathrooms: 3 Plot Size: 172m<sup>2</sup> - 173m<sup>2</sup> Build Size: 151m<sup>2</sup> Terrace: 13m<sup>2</sup> - 52m<sup>2</sup>

## **Features:**

FeaturesClimate ControlViewsPrivate TerracePre Installed A/CGardenEnsuite BathroomU/F/H BathroomsPool

Fitted Wardrobes

Solarium

SettingConditionPoolClose To GolfNew ConstructionPrivate

Close To Sea