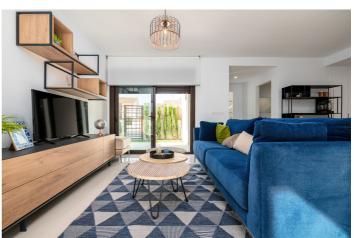

## La Vega Baja, Algorfa

The project consists of ground-floor bungalows with private gardens or upper floors with spacious solariums, where you can enjoy the sun throughout the day thanks to dual-orientation terraces. There are 4 blocks of 5 semi-detached properties with different layouts, including models with 2 and 3 bedrooms, a terrace, and a garden. Some homes also feature a private solarium. While layouts vary, they generally offer amenities like an integrated living-dining-kitchen area and access to terraces or gardens from different areas of the house.