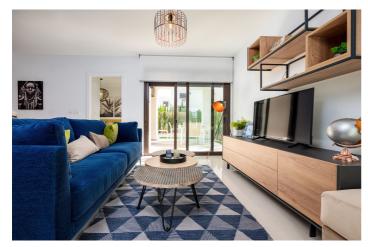

## La Vega Baja, Algorfa

The project consists of ground-floor bungalows with private gardens or upper floors with spacious solariums, where you can enjoy the sun throughout the day thanks to dual-orientation terraces. There are 4 blocks of 5 semi-detached properties with different layouts, including models with 2 and 3 bedrooms, a terrace, and a garden. Some homes also feature a private solarium. While layouts vary, they generally offer amenities like an integrated living-dining-kitchen area and access to terraces or gardens from different areas of the house.