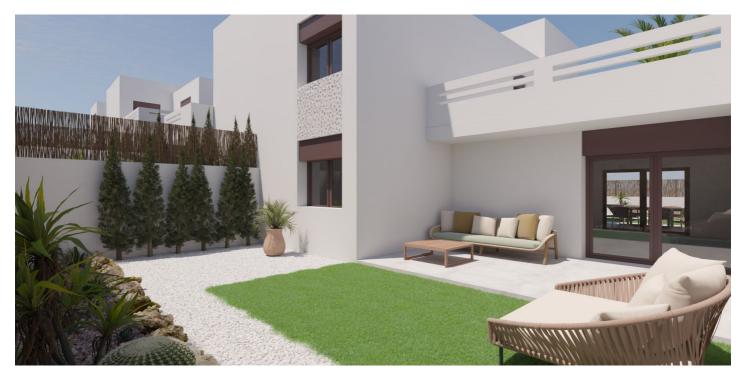

## La Vega Baja, Algorfa

The project consists of ground-floor bungalows with private gardens or upper floors with spacious solariums, where you can enjoy the sun throughout the day thanks to dual-orientation terraces. There are 4 blocks of 5 semi-detached properties with different layouts, including models with 2 and 3 bedrooms, a terrace, and a garden. Some homes also feature a private solarium. While layouts vary, they generally offer amenities like an integrated living-dining-kitchen area and access to terraces or gardens from different areas of the house.