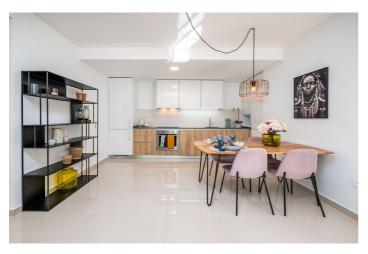

## La Vega Baja, Algorfa

The project consists of ground-floor bungalows with private gardens or upper floors with spacious solariums, where you can enjoy the sun throughout the day thanks to dual-orientation terraces. There are 4 blocks of 5 semi-detached properties with different layouts, including models with 2 and 3 bedrooms, a terrace, and a garden. Some homes also feature a private solarium. While layouts vary, they generally offer amenities like an integrated living-dining-kitchen area and access to terraces or gardens from different areas of the house.