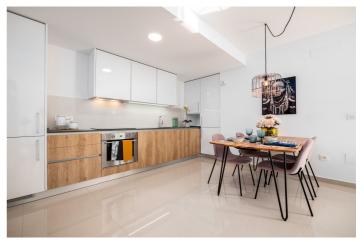

## La Vega Baja, Algorfa

The project consists of ground-floor bungalows with private gardens or upper floors with spacious solariums, where you can enjoy the sun throughout the day thanks to dual-orientation terraces. There are 4 blocks of 5 semi-detached properties with different layouts, including models with 2 and 3 bedrooms, a terrace, and a garden. Some homes also feature a private solarium. While layouts vary, they generally offer amenities like an integrated living-dining-kitchen area and access to terraces or gardens from different areas of the house.