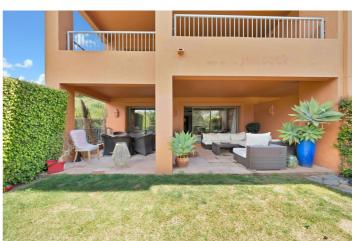

## Costa del Sol, Benahavís

Unique Corner unit in Benatalaya. Enjoy amazing golf course views from this spacious and bright ground floor corner unit. Nestled within the prestigious Benatalaya Urbanization this stunning two bedroom two bathroom ground floor apartment offers all types of amenities within the complex such as swimming pools, spa, extensive gardens & gym. Not to mention 24h security service within this gated complex. This Apartment is south west facing and boasts of both morning and afternoon sun, being a corner unit the property over looks the Atalaya Golf Course and has stunning views and natural light providing a sense of tranquility and openness. Benatalaya is located a stone throw away from one of the most prestigious Schools in the area Atalaya International School & amenities such as Supermarkets and Restaurants. Location is key as it is conveniently located a few minutes away from Benahavis Village but also a couple of minutes away from the A7 making access to both Marbella and Estepona very easy. High rental profitability!

## **Features:**

FeaturesClimate ControlViewsCovered TerraceAir ConditioningMountainPrivate TerraceGolf

Storage Room

24 Hour Reception

Gym Sauna

Setting Condition Pool

Close To Golf Good Communal

Urbanisation
Close To Shops
Close To Town
Close To Schools
Frontline Golf

FurnitureKitchenGardenFully FurnishedFully FittedPrivate

SecurityParkingGated ComplexUnderground

24 Hour Security