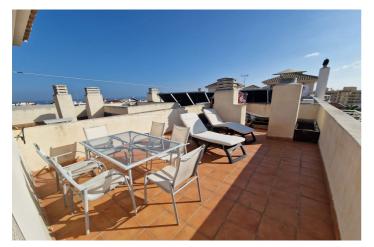

## Costa del Sol, Estepona

This unique duplex penthouse offers an exceptional living experience just 5 minutes away from the vibrant center of Estepona and the beach. Spread across two meticulously designed floors, on the main floor there is an expansive living room, seamlessly connected to a cozy terrace adorned with pergolas and awnings, offering an idyllic setting for al fresco dining or simply unwinding, a fully equipped kitchen complete with a utility room, an appointed bathroom with a shower and a comfortable bedroom. Ascend to the upper floor and discover the master bedroom, featuring a dressing room and an en suite bathroom, offering comfort and elegance. Here you will also find a 30m2 terrace boasting panoramic 360-degree views of the majestic Sierra Bermeja, of the town, and partly of the sea. This outdoor haven is thoughtfully equipped with a barbecue area, allowing you to indulge in outdoor culinary delights. A mini urban garden adds a touch of greenery, creating a serene ambiance for relaxation. The urbanization boasts amenities such as a swimming pool, verdant green spaces, and solar panels for eco-friendly hot water solutions. Additionally, the property comes with a generous garage space and a storage room, ensuring ample space for your belongings and vehicles. Located in the upper area of the town of Estepona, just a few meters from your door you will have access to all the services the city offers for the daily errands, but also to the old town and to the beach at 5 minutes walk.