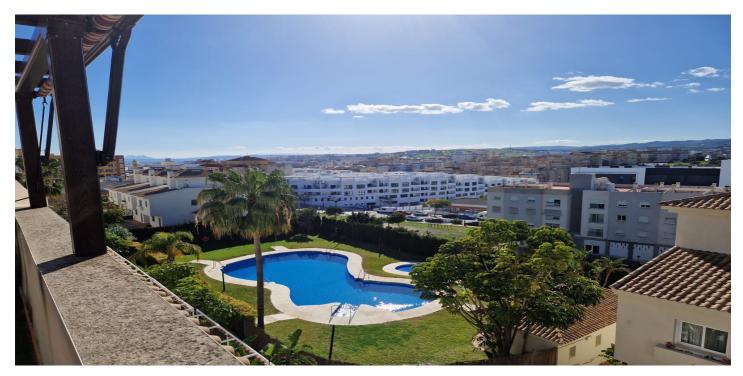

## Costa del Sol, Estepona

This unique duplex penthouse offers an exceptional living experience just 5 minutes away from the vibrant center of Estepona and the beach. Spread across two meticulously designed floors, on the main floor there is an expansive living room, seamlessly connected to a cozy terrace adorned with pergolas and awnings, offering an idyllic setting for al fresco dining or simply unwinding, a fully equipped kitchen complete with a utility room, an appointed bathroom with a shower and a comfortable bedroom. Ascend to the upper floor and discover the master bedroom, featuring a dressing room and an en suite bathroom, offering comfort and elegance. Here you will also find a 30m2 terrace boasting panoramic 360-degree views of the majestic Sierra Bermeja, of the town, and partly of the sea. This outdoor haven is thoughtfully equipped with a barbecue area, allowing you to indulge in outdoor culinary delights. A mini urban garden adds a touch of greenery, creating a serene ambiance for relaxation. The urbanization boasts amenities such as a swimming pool, verdant green spaces, and solar panels for eco-friendly hot water solutions. Additionally, the property comes with a generous garage space and a storage room, ensuring ample space for your belongings and vehicles. Located in the upper area of the town of Estepona, just a few meters from your door you will have access to all the services the city offers for the daily errands, but also to the old town and to the beach at 5 minutes walk.

Panoramic Close To Shops
Pool Close To Town
Urban Close To Schools

PoolFurnitureKitchenCommunalPart FurnishedFully Fitted

Partially Fitted

Condition

Good

GardenParkingCommunalPrivate