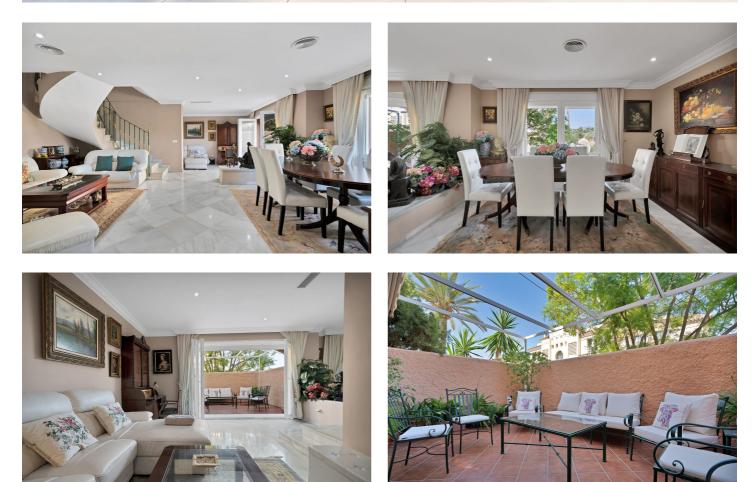

This spacious and bright home of more than 200m2 invites you to enjoy large terraces, a huge solarium with a cozy chill-out area, and to enjoy meetings with family and friends, surrounded by spectacular views of the mountains and the green areas of the surroundings. The house has a large living room with 3 different areas, 2 areas with windows that lead to a beautiful terrace decorated in the style of an Andalusian patio. To your right, a modern independent kitchen with a window to the living room. In addition, on the upper floor, it has three large and elegant bedrooms, all exterior with large windows that bathe all the rooms in light, 3 full bathrooms, two of them en suite with their bedrooms, a toilet on the ground floor, 40m2 of garage.