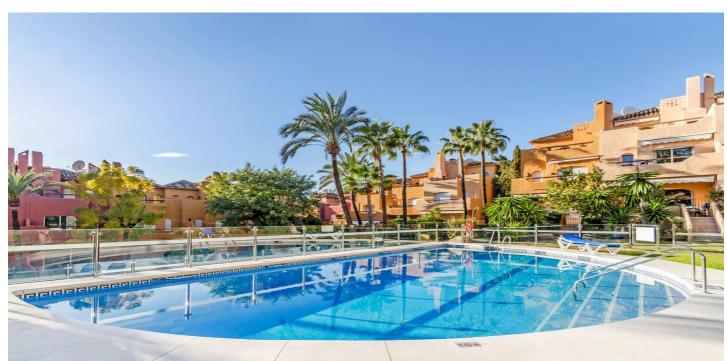

underground to protect family vehicles and also has an independent apartment at street level.

In its communal areas, designed to experience relaxation, sports and healthy living, you can enjoy a large swimming pool, beautiful garden areas, gym, sauna, pingpong table and a high-end residential environment.

## Features:

Features Covered Terrace Marble Flooring Wood Flooring Condition Excellent Kitchen Fully Fitted **Orientation** West

Pool Communal Energy Rating E **Climate Control** Central Heating

Furniture Part Furnished CO2 Emission Rating D