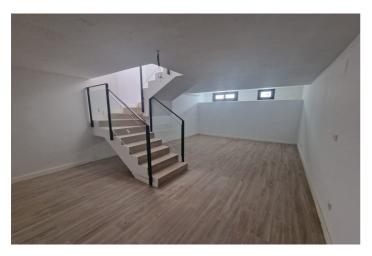

## Costa del Sol, Manilva

VILLA 1 207.45m² built on a 240m² plot. It has 3 bedrooms, 3 bathrooms, living room, kitchen, terrace, private garden, private garage for 2 vehicles, basement with natural light and excellent sea views. SEMI-DETACHED HOUSE 2 128.25m² built on a 153m² plot. It has 2 bedrooms, 2 bathrooms, living room, kitchen, terrace, private garden, parking area within the plot, basement with natural light and excellent sea views. SEMI-DETACHED HOUSE 3 128.25m² built on a 138m² plot. It has 2 bedrooms, 2 bathrooms, living room, kitchen, terrace, private garden, parking area within the plot, basement with natural light and excellent sea views. SEMI-DETACHED HOUSE 5 128.25m² built on a 156m² plot. It has 2 bedrooms, 2 bathrooms, living room, kitchen, terrace, private garden, parking area within the plot, basement with natural light and excellent sea views.