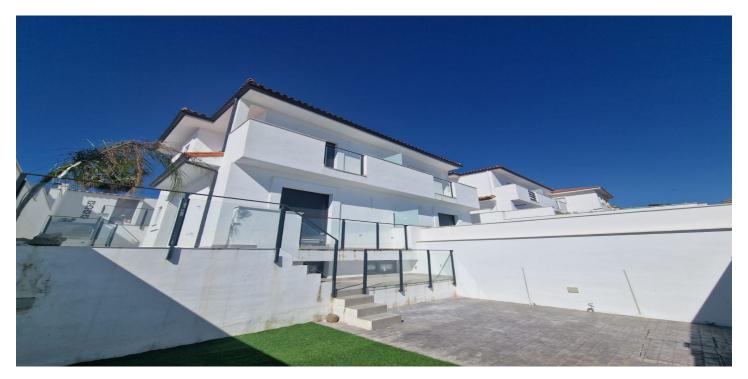

## Semi-Detached House for sale in Manilva, Manilva

385,000 - 490,000 €

Reference: R5110435 Bedrooms: 2 - 3 Bathrooms: 2 - 3 Plot Size: 138m<sup>2</sup> - 240m<sup>2</sup> Build Size: 128m<sup>2</sup> - 207m<sup>2</sup>

## Costa del Sol, Manilva

VILLA 1 207.45m² built on a 240m² plot. It has 3 bedrooms, 3 bathrooms, living room, kitchen, terrace, private garden, private garage for 2 vehicles, basement with natural light and excellent sea views. SEMI-DETACHED HOUSE 2 128.25m² built on a 153m² plot. It has 2 bedrooms, 2 bathrooms, living room, kitchen, terrace, private garden, parking area within the plot, basement with natural light and excellent sea views. SEMI-DETACHED HOUSE 3 128.25m² built on a 138m² plot. It has 2 bedrooms, 2 bathrooms, living room, kitchen, terrace, private garden, parking area within the plot, basement with natural light and excellent sea views. SEMI-DETACHED HOUSE 5 128.25m² built on a 156m² plot. It has 2 bedrooms, 2 bathrooms, living room, kitchen, terrace, private garden, parking area within the plot, basement with natural light and excellent sea views.