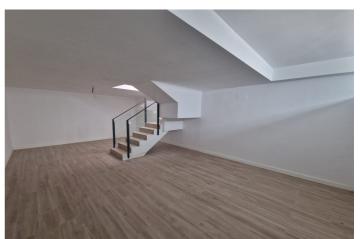

## Costa del Sol, Manilva

VILLA 1 207.45m² built on a 240m² plot. It has 3 bedrooms, 3 bathrooms, living room, kitchen, terrace, private garden, private garage for 2 vehicles, basement with natural light and excellent sea views. SEMI-DETACHED HOUSE 2 128.25m² built on a 153m² plot. It has 2 bedrooms, 2 bathrooms, living room, kitchen, terrace, private garden, parking area within the plot, basement with natural light and excellent sea views. SEMI-DETACHED HOUSE 3 128.25m² built on a 138m² plot. It has 2 bedrooms, 2 bathrooms, living room, kitchen, terrace, private garden, parking area within the plot, basement with natural light and excellent sea views. SEMI-DETACHED HOUSE 5 128.25m² built on a 156m² plot. It has 2 bedrooms, 2 bathrooms, living room, kitchen, terrace, private garden, parking area within the plot, basement with natural light and excellent sea views.