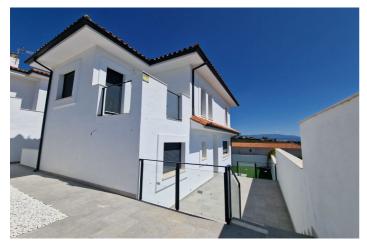

## Semi-Detached House for sale in Manilva, Manilva

385,000 - 490,000 €

Reference: R5110435 Bedrooms: 2 - 3 Bathrooms: 2 - 3 Plot Size: 138m<sup>2</sup> - 240m<sup>2</sup> Build Size: 128m<sup>2</sup> - 207m<sup>2</sup>

## Costa del Sol, Manilva

VILLA 1 207.45m² built on a 240m² plot. It has 3 bedrooms, 3 bathrooms, living room, kitchen, terrace, private garden, private garage for 2 vehicles, basement with natural light and excellent sea views. SEMI-DETACHED HOUSE 2 128.25m² built on a 153m² plot. It has 2 bedrooms, 2 bathrooms, living room, kitchen, terrace, private garden, parking area within the plot, basement with natural light and excellent sea views. SEMI-DETACHED HOUSE 3 128.25m² built on a 138m² plot. It has 2 bedrooms, 2 bathrooms, living room, kitchen, terrace, private garden, parking area within the plot, basement with natural light and excellent sea views. SEMI-DETACHED HOUSE 5 128.25m² built on a 156m² plot. It has 2 bedrooms, 2 bathrooms, living room, kitchen, terrace, private garden, parking area within the plot, basement with natural light and excellent sea views.