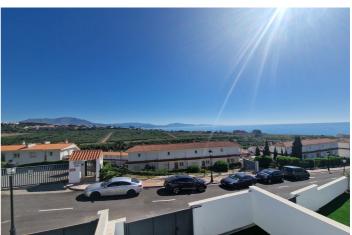

## Costa del Sol, Manilva

VILLA 1 207.45m² built on a 240m² plot. It has 3 bedrooms, 3 bathrooms, living room, kitchen, terrace, private garden, private garage for 2 vehicles, basement with natural light and excellent sea views. SEMI-DETACHED HOUSE 2 128.25m² built on a 153m² plot. It has 2 bedrooms, 2 bathrooms, living room, kitchen, terrace, private garden, parking area within the plot, basement with natural light and excellent sea views. SEMI-DETACHED HOUSE 3 128.25m² built on a 138m² plot. It has 2 bedrooms, 2 bathrooms, living room, kitchen, terrace, private garden, parking area within the plot, basement with natural light and excellent sea views. SEMI-DETACHED HOUSE 5 128.25m² built on a 156m² plot. It has 2 bedrooms, 2 bathrooms, living room, kitchen, terrace, private garden, parking area within the plot, basement with natural light and excellent sea views.

## **Features:**

FeaturesClimate ControlViewsPrivate TerraceCold A/CSea Views

Fitted Wardrobes Hot A/C Mountain Views

**Garden Views** 

SettingConditionKitchenClose To ShopsNew ConstructionFully FittedGardenParkingCategory