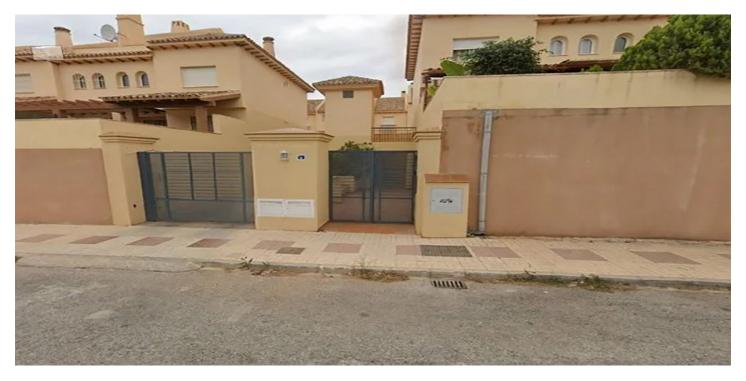

## Townhouse for sale in Calahonda, Mijas

502,550€

 $\textbf{Reference: R5104705} \quad \textbf{Bedrooms: 3} \quad \textbf{Bathrooms: 3} \quad \textbf{Build Size: } 213\text{m}^2$ 

## Costa del Sol, Calahonda

Terraced house in the Partido de Calahonda area, Mijas, with a built area of 213m² distributed over three levels: basement, ground floor, upper floor, and rooftop tower. The basement includes a garage, storage room, and toilet. On the ground floor, you'll find an entrance hall, guest toilet, independent kitchen with utility room, spacious living-dining room, porch, and a lovely private garden. The upper floor consists of three bedrooms, two bathrooms, and a hallway, plus access to the rooftop tower. Located in a quiet residential complex with a communal pool and close to all services, including Carrefour Market supermarket. Ideal for families seeking space and comfort in a residential setting. Townhouse, Calahonda, Costa del Sol. 3 Bedrooms, 3 Bathrooms, Built 213 m². Setting: Town, Commercial Area, Beachside, Close To Golf, Close To Shops, Close To Sea, Close To Town, Close To Schools, Urbanisation. Orientation: South. Condition: Good. Pool: Communal. Views: Panoramic, Garden. Features: Storage Room. Garden: Communal. Security: Gated Complex, Entry Phone. Parking: Garage. Utilities: Electricity, Drinkable Water, Telephone. Category: Bargain, Golf, Holiday Homes, Investment, Repossession.