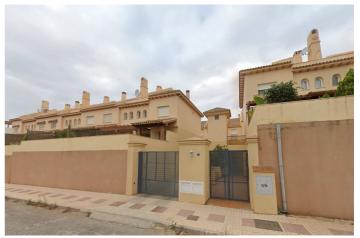

## Costa del Sol, Calahonda

Terraced house in the Partido de Calahonda area, Mijas, with a built area of 213m² distributed over three levels: basement, ground floor, upper floor, and rooftop tower. The basement includes a garage, storage room, and toilet. On the ground floor, you'll find an entrance hall, guest toilet, independent kitchen with utility room, spacious living-dining room, porch, and a lovely private garden. The upper floor consists of three bedrooms, two bathrooms, and a hallway, plus access to the rooftop tower. Located in a quiet residential complex with a communal pool and close to all services, including Carrefour Market supermarket. Ideal for families seeking space and comfort in a residential setting. Townhouse, Calahonda, Costa del Sol. 3 Bedrooms, 3 Bathrooms, Built 213 m². Setting: Town, Commercial Area, Beachside, Close To Golf, Close To Shops, Close To Sea, Close To Town, Close To Schools, Urbanisation. Orientation: South. Condition: Good. Pool: Communal. Views: Panoramic, Garden. Features: Storage Room. Garden: Communal. Security: Gated Complex, Entry Phone. Parking: Garage. Utilities: Electricity, Drinkable Water, Telephone. Category: Bargain, Golf, Holiday Homes, Investment, Repossession.