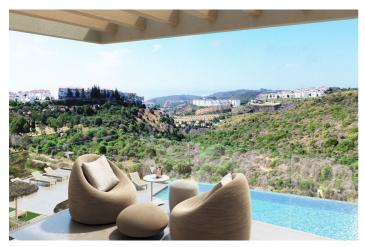

## Costa del Sol, Manilva

EXCLUSIVE TURNKEY PROJECT Between Estepona and Sotogrande, in the up-and-coming Manilva, lies this development: an exclusive new-build project with 20 modern townhouses. Here you can enjoy breathtaking views of the Mediterranean Sea and the green hinterland every day. The architecture combines natural materials such as natural stone and wood with sleek lines and warm finishes. Each home has at least 128 m² of living space, a bright living room with large windows, an open kitchen with cooking island and high-quality materials. Upstairs there are three bedrooms and two stylish bathrooms. The corner houses offer extra luxury: a fourth bedroom with bathroom on the ground floor and a roof terrace with spectacular views. Some homes have a private garden with the option for a swimming pool, others have a spacious terrace with a view of the valley. UPCOMING AREA MANILVA This development features a beautifully landscaped communal garden with Mediterranean plants, a large swimming pool and a fully equipped gym. The beach of La Chullera is just a 3-minute drive away, while the lively marina of La Duquesa is 4 minutes away. Supermarkets and restaurants are located in the immediate vicinity. The charming centre of Estepona is also just a 20-minute drive away. For golf enthusiasts, this is a true paradise, with Finca Cortesin, Real Club Valderrama and various prestigious courses in Sotogrande within easy reach.