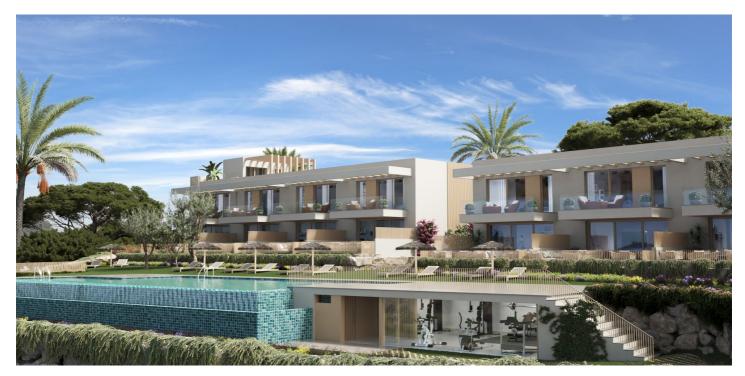

## Costa del Sol, Manilva

EXCLUSIVE TURNKEY PROJECT Between Estepona and Sotogrande, in the up-and-coming Manilva, lies this development: an exclusive new-build project with 20 modern townhouses. Here you can enjoy breathtaking views of the Mediterranean Sea and the green hinterland every day. The architecture combines natural materials such as natural stone and wood with sleek lines and warm finishes. Each home has at least 128 m² of living space, a bright living room with large windows, an open kitchen with cooking island and high-quality materials. Upstairs there are three bedrooms and two stylish bathrooms. The corner houses offer extra luxury: a fourth bedroom with bathroom on the ground floor and a roof terrace with spectacular views. Some homes have a private garden with the option for a swimming pool, others have a spacious terrace with a view of the valley. UPCOMING AREA MANILVA This development features a beautifully landscaped communal garden with Mediterranean plants, a large swimming pool and a fully equipped gym. The beach of La Chullera is just a 3-minute drive away, while the lively marina of La Duquesa is 4 minutes away. Supermarkets and restaurants are located in the immediate vicinity. The charming centre of Estepona is also just a 20-minute drive away. For golf enthusiasts, this is a true paradise, with Finca Cortesin, Real Club Valderrama and various prestigious courses in Sotogrande within easy reach.