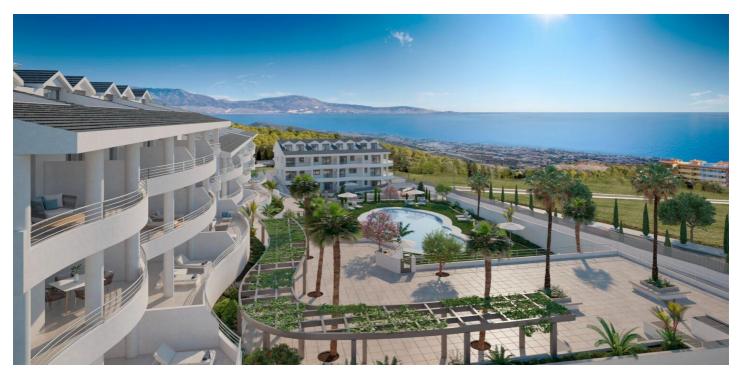

## Costa del Sol, Benalmádena

NEW BUILD RESIDENTIAL COMPLEX WITH SEA VIEW IN BENALMADENA New Build residential complex of apartments and penthouses in Benalmadena. Beautiful apartments with 3 and 4 bedrooms, open plan fully equipped kitchen and living area, large terraces with sea views. Kitchen will be delivered fully furnished, installing stainless steel sink, induction hob, extractor hood, electric oven, washing machine, fridge and dishwasher. 1 parking space and 1 storeroom included in the price. Communal garden areas and swimming pool. Exceptional location, direct access to the roads that connect with the capital and its train station, airport, and other services. Lifts will be installed with double automatic doors giving access to each floor of the building, including the basement. The town of Benalmádena covers an area of almost 30 kilometres and extends from the Sierra de Mijas down to the coastline of the Mediterranean. Situated between the towns of Torremolinos and Fuengirola, Benalmádena is just 19 kilometres from Málaga Airport and is connected to all of the coast's major resorts by the local train and bus services. Rich in attractive beaches, gardens, theme parks and a stunning marina, Benalmádena is one of the most popular tourist resorts on the Costa del Sol. The population of nearly seventy thousand is concentrated in three main centres: Benalmádena Pueblo, Arroyo de la Miel and Benalmádena Costa