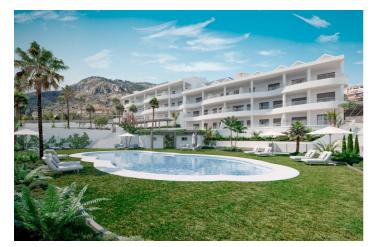

## Costa del Sol, Benalmádena

NEW BUILD RESIDENTIAL COMPLEX WITH SEA VIEW IN BENALMADENA New Build residential complex of apartments and penthouses in Benalmadena. Beautiful apartments with 3 and 4 bedrooms, open plan fully equipped kitchen and living area, large terraces with sea views. Kitchen will be delivered fully furnished, installing stainless steel sink, induction hob, extractor hood, electric oven, washing machine, fridge and dishwasher. 1 parking space and 1 storeroom included in the price. Communal garden areas and swimming pool. Exceptional location, direct access to the roads that connect with the capital and its train station, airport, and other services. Lifts will be installed with double automatic doors giving access to each floor of the building, including the basement. The town of Benalmádena covers an area of almost 30 kilometres and extends from the Sierra de Mijas down to the coastline of the Mediterranean. Situated between the towns of Torremolinos and Fuengirola, Benalmádena is just 19 kilometres from Málaga Airport and is connected to all of the coast's major resorts by the local train and bus services. Rich in attractive beaches, gardens, theme parks and a stunning marina, Benalmádena is one of the most popular tourist resorts on the Costa del Sol. The population of nearly seventy thousand is concentrated in three main centres: Benalmádena Pueblo, Arroyo de la Miel and Benalmádena Costa