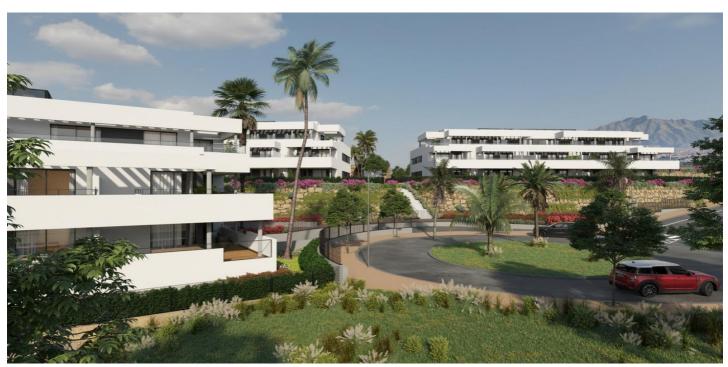

## Costa del Sol, Casares

NEW BUILD RESIDENTIAL COMPLEX IN CASARES New Build residential complex in Casares consists of 47 multifamily apartments and penthouses of 1, 2 and 3 bedrooms. Each property has a garage and storage room included. Private residential complex with swimming pool, garden areas and children's playground. The design of this residential has sought to integrate the construction with its surroundings, taking advantage of the topography of the plot, which allows 360° views of the sea and the mountains. All the properties have fitted kitchens, large terraces and high quality features such as hot water by aerothermal energy and pre-installation for charging electric vehicles. Ground floor apartments with private garden. Residential complex is located in the municipality of Casares, next to the Natural Park of Sierra Bermeja and picturesque villages such as Manilva, Estepona and inland, Gaucín and Genalguacil. Casares is one of the most charming of the Andalusian white villages, located between the sea and the mountains. It perfectly combines more than 2000 metres of sandy beach and clean waters for bathers, surrounded by golf courses and for hikers, Sierra Bermeja. Only 6 minutes from the renowned Finca Cortesin Golf Club, as well as other nearby golf courses such as Sotogrande, Estepona and Marbella, make the golf offer very attractive. Fun and leisure are guaranteed, as well as tranquillity and nature.