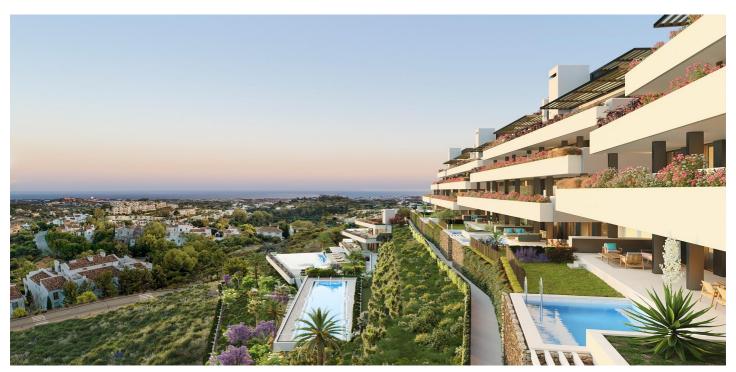

## Costa del Sol, Benahavís

EXCLUSIVE URBANISATION WITH SEA VIEWS ON THE COSTA DEL SOL Development of 56 exclusive 3 and 4 bedroom homes with panoramic sea views, distributed in 7 blocks with only 2 homes per floor, which further increases their exclusivity. Fully equipped kitchens. All bedrooms en suite, with an extra bathroom for guests. Each bedroom has direct access to the terrace, so you can wake up with the best views of the Costa del Sol and enjoy breathtaking views of the entire coastline and the Bay of Marbella, up to the Rock of Gibraltar and Africa in the background. Gated community with security, gardens, 3 swimming pools to choose between swimming, leisure or indoor pool, to enjoy the long periods of good weather that the Costa del Sol offers you. Co-working area, fully equipped gymnasium, and a fabulous spa to relax in. It is located halfway between Malaga and Gibraltar airports, making both accessible in just over 40 minutes by car. Surrounded by the best golf courses on the Costa del Sol. Just 10 minutes drive from the beach, with its beach bars and distinguished clubs, and the same distance from Puerto Banús, with its marina, one of the most famous in Europe. Of all the Mediterranean coastline, the beaches, towns and golf courses of the Costa del Sol are the only ones where you can enjoy more than 320 days of sunshine a year and an average annual temperature of 20° Celsius. A place to enjoy the true Mediterranean lifestyle.