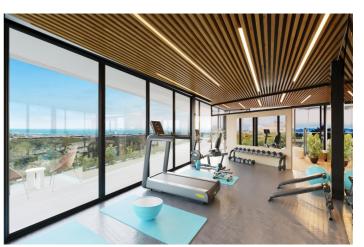

## Costa del Sol, Benahavís

EXCLUSIVE URBANISATION WITH SEA VIEWS ON THE COSTA DEL SOL Development of 56 exclusive 3 and 4 bedroom homes with panoramic sea views, distributed in 7 blocks with only 2 homes per floor, which further increases their exclusivity. Fully equipped kitchens. All bedrooms en suite, with an extra bathroom for guests. Each bedroom has direct access to the terrace, so you can wake up with the best views of the Costa del Sol and enjoy breathtaking views of the entire coastline and the Bay of Marbella, up to the Rock of Gibraltar and Africa in the background. Gated community with security, gardens, 3 swimming pools to choose between swimming, leisure or indoor pool, to enjoy the long periods of good weather that the Costa del Sol offers you. Co-working area, fully equipped gymnasium, and a fabulous spa to relax in. It is located halfway between Malaga and Gibraltar airports, making both accessible in just over 40 minutes by car. Surrounded by the best golf courses on the Costa del Sol. Just 10 minutes drive from the beach, with its beach bars and distinguished clubs, and the same distance from Puerto Banús, with its marina, one of the most famous in Europe. Of all the Mediterranean coastline, the beaches, towns and golf courses of the Costa del Sol are the only ones where you can enjoy more than 320 days of sunshine a year and an average annual temperature of 20° Celsius. A place to enjoy the true Mediterranean lifestyle.

## **Features:**

Features Energy Rating CO2 Emission Rating
Gym B B

Jacuzzi

Beach: 6000 Meters

**Near Schools** 

Heating: Yes, Air Conditioning: Yes

**Communal Pool** 

Number of Parking Spaces: 1 Near Commercial Center