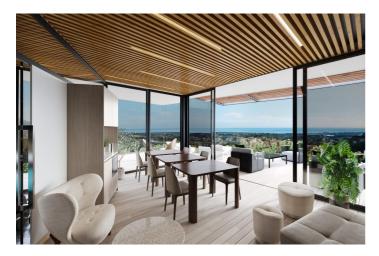

## Costa del Sol, Benahavís

EXCLUSIVE URBANISATION WITH SEA VIEWS ON THE COSTA DEL SOL Development of 56 exclusive 3 and 4 bedroom homes with panoramic sea views, distributed in 7 blocks with only 2 homes per floor, which further increases their exclusivity. Fully equipped kitchens. All bedrooms en suite, with an extra bathroom for guests. Each bedroom has direct access to the terrace, so you can wake up with the best views of the Costa del Sol and enjoy breathtaking views of the entire coastline and the Bay of Marbella, up to the Rock of Gibraltar and Africa in the background. Gated community with security, gardens, 3 swimming pools to choose between swimming, leisure or indoor pool, to enjoy the long periods of good weather that the Costa del Sol offers you. Co-working area, fully equipped gymnasium, and a fabulous spa to relax in. It is located halfway between Malaga and Gibraltar airports, making both accessible in just over 40 minutes by car. Surrounded by the best golf courses on the Costa del Sol. Just 10 minutes drive from the beach, with its beach bars and distinguished clubs, and the same distance from Puerto Banús, with its marina, one of the most famous in Europe. Of all the Mediterranean coastline, the beaches, towns and golf courses of the Costa del Sol are the only ones where you can enjoy more than 320 days of sunshine a year and an average annual temperature of 20° Celsius. A place to enjoy the true Mediterranean lifestyle.