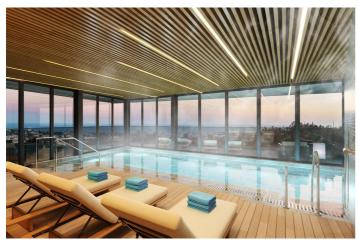

## Costa del Sol, Benahavís

EXCLUSIVE URBANISATION WITH SEA VIEWS ON THE COSTA DEL SOL Development of 56 exclusive 3 and 4 bedroom homes with panoramic sea views, distributed in 7 blocks with only 2 homes per floor, which further increases their exclusivity. Fully equipped kitchens. All bedrooms en suite, with an extra bathroom for guests. Each bedroom has direct access to the terrace, so you can wake up with the best views of the Costa del Sol and enjoy breathtaking views of the entire coastline and the Bay of Marbella, up to the Rock of Gibraltar and Africa in the background. Gated community with security, gardens, 3 swimming pools to choose between swimming, leisure or indoor pool, to enjoy the long periods of good weather that the Costa del Sol offers you. Co-working area, fully equipped gymnasium, and a fabulous spa to relax in. It is located halfway between Malaga and Gibraltar airports, making both accessible in just over 40 minutes by car. Surrounded by the best golf courses on the Costa del Sol. Just 10 minutes drive from the beach, with its beach bars and distinguished clubs, and the same distance from Puerto Banús, with its marina, one of the most famous in Europe. Of all the Mediterranean coastline, the beaches, towns and golf courses of the Costa del Sol are the only ones where you can enjoy more than 320 days of sunshine a year and an average annual temperature of 20° Celsius. A place to enjoy the true Mediterranean lifestyle.