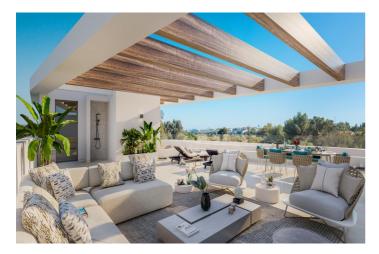

## Costa del Sol, Marbella

FLAT IN LUXURY URBANISATION CLOSE TO MARBELLA Spectacular project of 34 flats and penthouses, with 2, 3 and 4 bedrooms. Each property is endowed with the comfort and elegance provided by its large windows, fabulous terraces and views of the Guadalmina golf course. Kitchens equipped with first class appliances. Peaceful and secure surroundings to enjoy the Mediterranean lifestyle. The development will have swimming pools, garden areas, coworking space and gymnasium. Fully gated complex with permanent surveillance cameras and concierge service. It is located in Marbella's Golden Triangle, one of the most privileged areas of the coast of Malaga: 18-hole golf course at your doorstep, clothes shops, supermarkets and a shopping centre with a multitude of restaurants and tapas bars. Furthermore, this magnificent project is located within walking distance of San Pedro de Alcántara, a beautiful fishing village that has become a fashionable place to live, with its beautiful boulevard, promenade and wide sandy beaches. Just a 10 minute drive away is Puerto Banús, the most luxurious and important marina in the world, with its famous marina. With more than 70 golf courses, more than 320 days of sunshine a year, an average annual temperature of 20°C and close proximity to culture, sport, beaches, leisure, shopping and gastronomy, you will enjoy mild winters and warm spring and summer, with all the comforts at your fingertips.