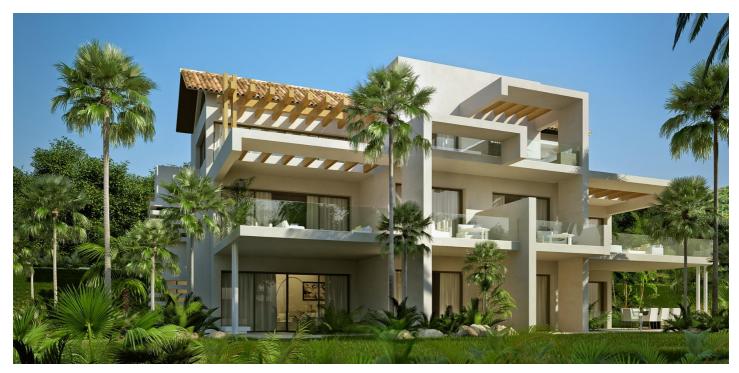

## Ground Floor Apartment for sale in Benahavís, Benahavís

880,000€

Reference: SP0452 Bedrooms: 3

Bathrooms: 3 Plot Size: 165m<sup>2</sup>

Build Size: 167m<sup>2</sup> Terrace: 45m<sup>2</sup>

## Costa del Sol, Benahavís

EXCLUSIVE URBANISATION NEXT TO MARBELLA CLUB GOLF An exquisite collection of residences set within the prestigious Marbella Club Golf Resort. With breathtaking views of the Mediterranean coastline, the iconic Rock of Gibraltar and the Atlas Mountains, these homes offer a truly captivating living environment. With a selection of penthouses, ground floor duplex flats and first floor flats, luxury living is combined with stunning natural surroundings, creating a residential experience like no other. Nestled in Benahavís, one of Europe's most affluent municipalities. Known for its opulence and exclusivity, this prestigious location has earned its reputation as a haven for luxury living. You will enjoy picturesque surroundings and first class services. Enjoy the Clubhouses, North and South, which offer exceptional services. Relax in the heated outdoor swimming pool, keep active in the well-equipped gym, rejuvenate in the spa and unwind in the welcoming indoor and outdoor lounge areas. You can also enjoy golf at the Marbella Club Golf, or if you are a keen equestrian, at the Marbella Club Equestrian Centre. In a privileged enclave on the Costa del Sol, with an average annual temperature of 20°C and 320 days of sunshine a year. Golden sandy beaches, golf courses, and a high level of culture, leisure and gastronomy.