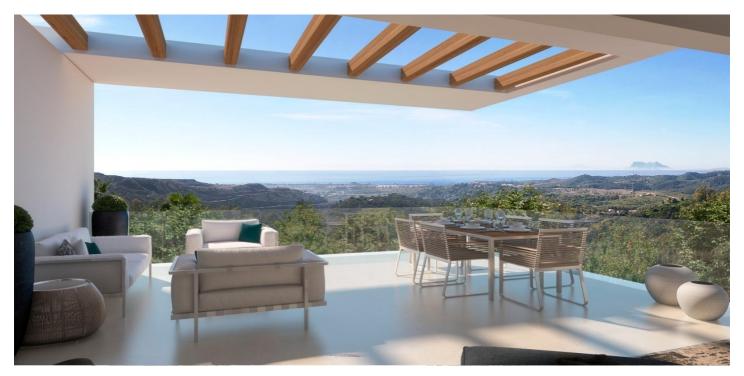

## Costa del Sol, Benahavís

EXCLUSIVE URBANISATION NEXT TO MARBELLA CLUB GOLF An exquisite collection of residences set within the prestigious Marbella Club Golf Resort. With breathtaking views of the Mediterranean coastline, the iconic Rock of Gibraltar and the Atlas Mountains, these homes offer a truly captivating living environment. With a selection of penthouses, ground floor duplex flats and first floor flats, luxury living is combined with stunning natural surroundings, creating a residential experience like no other. Nestled in Benahavís, one of Europe's most affluent municipalities. Known for its opulence and exclusivity, this prestigious location has earned its reputation as a haven for luxury living. You will enjoy picturesque surroundings and first class services. Enjoy the Clubhouses, North and South, which offer exceptional services. Relax in the heated outdoor swimming pool, keep active in the well-equipped gym, rejuvenate in the spa and unwind in the welcoming indoor and outdoor lounge areas. You can also enjoy golf at the Marbella Club Golf, or if you are a keen equestrian, at the Marbella Club Equestrian Centre. In a privileged enclave on the Costa del Sol, with an average annual temperature of 20°C and 320 days of sunshine a year. Golden sandy beaches, golf courses, and a high level of culture, leisure and gastronomy.

Location: Urbanisation

Gated Views: Sea

Double Bedrooms: 3

Solarium: Yes

WC: 1

Elevator/Lift

Near Golf / Golf Resort Property Useable Build Space: 115 Msq.

Parking - Space Beach: 5500 Meters