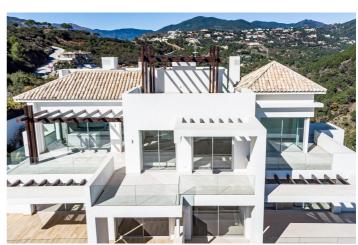

## Penthouse for sale in Benahavís, Benahavís

1,250,000 €

Reference: SP0456 Bedrooms: 3 Bathrooms: 3 Build Size: 142m<sup>2</sup> Terrace: 205m<sup>2</sup>

## Costa del Sol, Benahavís

EXCLUSIVE URBANISATION NEXT TO MARBELLA CLUB GOLF An exquisite collection of residences set within the prestigious Marbella Club Golf Resort. With breathtaking views of the Mediterranean coastline, the iconic Rock of Gibraltar and the Atlas Mountains, these homes offer a truly captivating living environment. With a selection of penthouses, ground floor duplex flats and first floor flats, luxury living is combined with stunning natural surroundings, creating a residential experience like no other. Nestled in Benahavís, one of Europe's most affluent municipalities. Known for its opulence and exclusivity, this prestigious location has earned its reputation as a haven for luxury living. You will enjoy picturesque surroundings and first class services. Enjoy the Clubhouses, North and South, which offer exceptional services. Relax in the heated outdoor swimming pool, keep active in the well-equipped gym, rejuvenate in the spa and unwind in the welcoming indoor and outdoor lounge areas. You can also enjoy golf at the Marbella Club Golf, or if you are a keen equestrian, at the Marbella Club Equestrian Centre. In a privileged enclave on the Costa del Sol, with an average annual temperature of 20°C and 320 days of sunshine a year. Golden sandy beaches, golf courses, and a high level of culture, leisure and gastronomy.