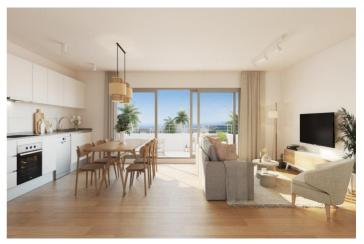

## Ground Floor Apartment for sale in Estepona, Estepona

330,000€

Reference: SP0472 Bedrooms: 2 Bathrooms: 2 Plot Size: 30m<sup>2</sup> Build Size: 83m<sup>2</sup> Terrace: 28m<sup>2</sup>

## Costa del Sol, Estepona

NEW DEVELOPMENT NEXT TO ESTEPONA Exclusive development of 115 properties from 1 to 4 bedrooms, with a choice of spectacular penthouses or ground floor apartments with private garden. All the properties have large windows connected to generous terraces. All of them also have parking and storage room. Impressive communal areas: 2 swimming pools for adults and children, gymnasium and social club, surrounded by extensive gardens. Located in an incomparable natural environment, every detail has been taken care of to achieve a concept of "open spaces", where functionality and its south-facing orientation make light the main protagonist. Chosen by Forbes magazine as one of the 10 best residential developments currently being marketed in Spain. Situated in a privileged location, next to Estepona, just a few minutes from the beach and very close to the Valle Romano golf course. Only 10 minutes from Marbella, and 45 minutes from Malaga International Airport. You can enjoy a real quality of life, with an average annual temperature of 20° and more than 320 days of sunshine a year. You will enjoy a wide variety of golf courses, kilometres of tranquil coastline, sun, nature, and the gastronomy of the area, from its international restaurants to its welcoming local cuisine. It perfectly combines the tradition of its cobbled streets of whitewashed houses and patios with their pots of colourful flowers, with modernity and the best leisure facilities on the Costa del Sol. It boasts a privileged location between the sea and the mountains, making it one of the most attractive tourist destinations in the province.