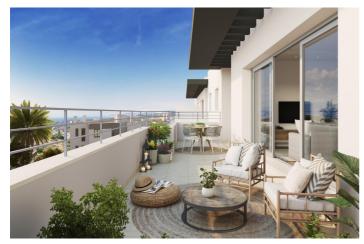

## Ground Floor Apartment for sale in Estepona, Estepona

330,000€

Reference: SP0472 Bedrooms: 2 Bathrooms: 2 Plot Size: 30m<sup>2</sup> Build Size: 83m<sup>2</sup> Terrace: 28m<sup>2</sup>

## Costa del Sol, Estepona

NEW DEVELOPMENT NEXT TO ESTEPONA Exclusive development of 115 properties from 1 to 4 bedrooms, with a choice of spectacular penthouses or ground floor apartments with private garden. All the properties have large windows connected to generous terraces. All of them also have parking and storage room. Impressive communal areas: 2 swimming pools for adults and children, gymnasium and social club, surrounded by extensive gardens. Located in an incomparable natural environment, every detail has been taken care of to achieve a concept of "open spaces", where functionality and its south-facing orientation make light the main protagonist. Chosen by Forbes magazine as one of the 10 best residential developments currently being marketed in Spain. Situated in a privileged location, next to Estepona, just a few minutes from the beach and very close to the Valle Romano golf course. Only 10 minutes from Marbella, and 45 minutes from Malaga International Airport. You can enjoy a real quality of life, with an average annual temperature of 20° and more than 320 days of sunshine a year. You will enjoy a wide variety of golf courses, kilometres of tranquil coastline, sun, nature, and the gastronomy of the area, from its international restaurants to its welcoming local cuisine. It perfectly combines the tradition of its cobbled streets of whitewashed houses and patios with their pots of colourful flowers, with modernity and the best leisure facilities on the Costa del Sol. It boasts a privileged location between the sea and the mountains, making it one of the most attractive tourist destinations in the province.