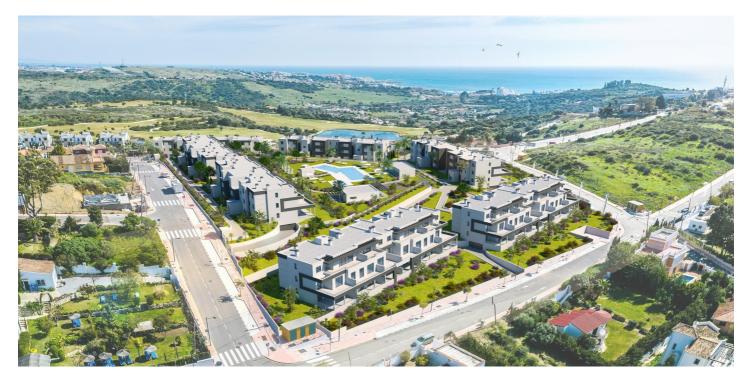

## Costa del Sol, Estepona

NEW DEVELOPMENT NEXT TO ESTEPONA Exclusive development of 115 properties from 1 to 4 bedrooms, with a choice of spectacular penthouses or ground floor apartments with private garden. All the properties have large windows connected to generous terraces. All of them also have parking and storage room. Impressive communal areas: 2 swimming pools for adults and children, gymnasium and social club, surrounded by extensive gardens. Located in an incomparable natural environment, every detail has been taken care of to achieve a concept of "open spaces", where functionality and its south-facing orientation make light the main protagonist. Chosen by Forbes magazine as one of the 10 best residential developments currently being marketed in Spain. Situated in a privileged location, next to Estepona, just a few minutes from the beach and very close to the Valle Romano golf course. Only 10 minutes from Marbella, and 45 minutes from Malaga International Airport. You can enjoy a real quality of life, with an average annual temperature of 20° and more than 320 days of sunshine a year. You will enjoy a wide variety of golf courses, kilometres of tranquil coastline, sun, nature, and the gastronomy of the area, from its international restaurants to its welcoming local cuisine. It perfectly combines the tradition of its cobbled streets of whitewashed houses and patios with their pots of colourful flowers, with modernity and the best leisure facilities on the Costa del Sol. It boasts a privileged location between the sea and the mountains, making it one of the most attractive tourist destinations in the province.