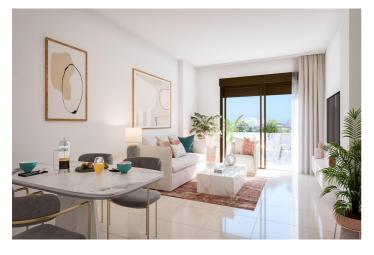

## Penthouse for sale in Estepona, Estepona

358,000€

Reference: SP0526 Bedrooms: 2 Bathrooms: 2 Build Size: 101m<sup>2</sup> Terrace: 54m<sup>2</sup>

Gated

Solarium: Yes

Double Bedrooms: 2

Elevator/Lift

Location: Coastal, Urbanisation Near Golf / Golf Resort Property

Terrace: 54 Msq. Parking - Space

Useable Build Space: 93 Msq.