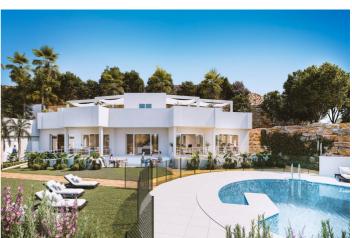

## Costa del Sol, Estepona

NEW BUILD RESIDENTIAL COMPLEX IN ESTEPONA GOLF New Build residential complex of 90 apartments and penthouses with 1, 2, and 3 bedrooms, all of them with garage space and storage room Estepona golf. It is an exclusive gated community to guarantee security and privacy. All properties are designed to enjoy the vegetation and the natural environment with interior spaces that seem to continue on the terraces to achieve greater luminosity and a feeling of spaciousness. In addition, the residential complex has common areas with two saline chlorination pools, a multisport court, a social club for recreational or sports activities, as well as large green areas. Residential complex is an oasis surrounded by nature. A perfect place to enjoy the tranquillity, while you can access a wide range of outdoor sports activities, thanks to its proximity to the Estepona Golf courses and its spectacular beaches. Estepona Golf is an 18-hole course situated between Gibraltar and Puerto Banús; on the new golden mile, just 3 km from the beach and with a wide variety of services and facilities on offer locally. Located in unique surroundings, just 3 km from the beach and with stunning panoramic views of the coastline. Estepona Golf is well connected with good road access and is just 20 minutes from Marbella and 60 minutes from Malaga Airport along the A7 motorway, it is also only a 40-minute drive from Gibraltar International Airport.

## **Features:**

**Features Energy Rating CO2** Emission Rating Ε D

**Near Schools** 

Key Ready

Air Conditioning: Pre-Installed

**Communal Pool** 

Number of Parking Spaces: 1

Beach: 1700 Meters **Near Commercial Center** 