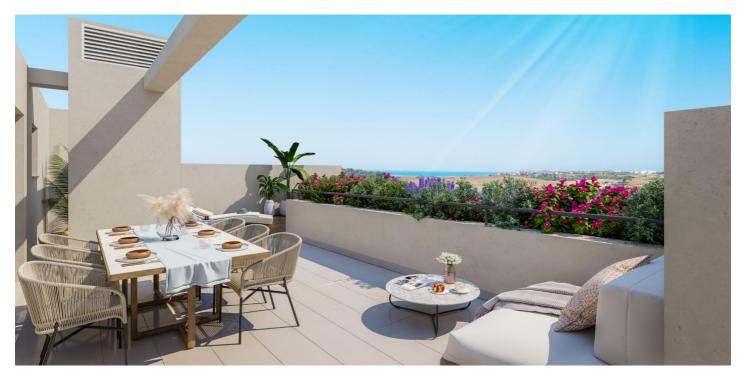

## Penthouse for sale in Estepona, Estepona

358,000€

Reference: SP0526 Bedrooms: 2 Bathrooms: 2 Build Size: 101m<sup>2</sup> Terrace: 54m<sup>2</sup>

Gated

Solarium: Yes

Double Bedrooms: 2

Elevator/Lift

Location: Coastal, Urbanisation Near Golf / Golf Resort Property

Terrace: 54 Msq. Parking - Space

Useable Build Space: 93 Msq.