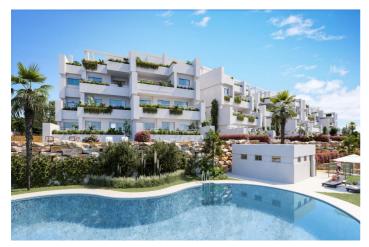

## Costa del Sol, Estepona

NEW BUILD RESIDENTIAL COMPLEX IN ESTEPONA GOLF New Build residential complex of 90 apartments and penthouses with 1, 2, and 3 bedrooms, all of them with garage space and storage room Estepona golf. It is an exclusive gated community to guarantee security and privacy. All properties are designed to enjoy the vegetation and the natural environment with interior spaces that seem to continue on the terraces to achieve greater luminosity and a feeling of spaciousness. In addition, the residential complex has common areas with two saline chlorination pools, a multisport court, a social club for recreational or sports activities, as well as large green areas. Residential complex is an oasis surrounded by nature. A perfect place to enjoy the tranquillity, while you can access a wide range of outdoor sports activities, thanks to its proximity to the Estepona Golf courses and its spectacular beaches. Estepona Golf is an 18-hole course situated between Gibraltar and Puerto Banús; on the new golden mile, just 3 km from the beach and with a wide variety of services and facilities on offer locally. Located in unique surroundings, just 3 km from the beach and with stunning panoramic views of the coastline. Estepona Golf is well connected with good road access and is just 20 minutes from Marbella and 60 minutes from Malaga Airport along the A7 motorway, it is also only a 40-minute drive from Gibraltar International Airport.

## **Features:**

**Features Energy Rating CO2** Emission Rating Ε D

**Near Schools** 

Key Ready

Air Conditioning: Pre-Installed

**Communal Pool** 

Number of Parking Spaces: 1

Beach: 1700 Meters **Near Commercial Center** 