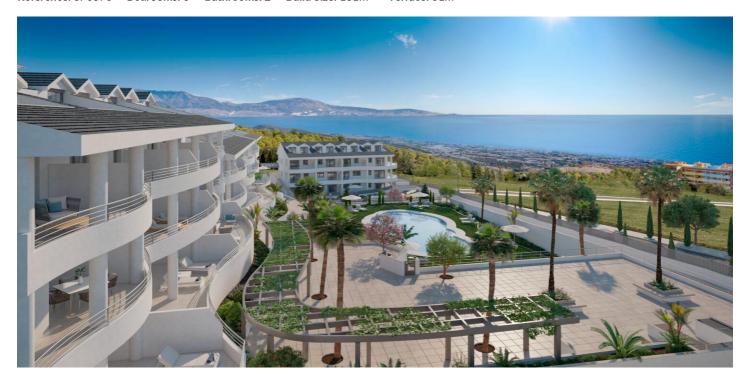

## Costa del Sol, Benalmádena

NEW BUILD RESIDENTIAL COMPLEX WITH SEA VIEW IN BENALMADENA New Build residential complex of apartments and penthouses in Benalmadena. Beautiful apartments with 3 and 4 bedrooms, open plan fully equipped kitchen and living area, large terraces with sea views. Kitchen will be delivered fully furnished, installing stainless steel sink, induction hob, extractor hood, electric oven, washing machine, fridge and dishwasher. 1 parking space and 1 storeroom included in the price. Communal garden areas and swimming pool. Exceptional location, direct access to the roads that connect with the capital and its train station, airport, and other services. Lifts will be installed with double automatic doors giving access to each floor of the building, including the basement. The town of Benalmádena covers an area of almost 30 kilometres and extends from the Sierra de Mijas down to the coastline of the Mediterranean. Situated between the towns of Torremolinos and Fuengirola, Benalmádena is just 19 kilometres from Málaga Airport and is connected to all of the coast's major resorts by the local train and bus services. Rich in attractive beaches, gardens, theme parks and a stunning marina, Benalmádena is one of the most popular tourist resorts on the Costa del Sol. The population of nearly seventy thousand is concentrated in three main centres: Benalmádena Pueblo, Arroyo de la Miel and Benalmádena Costa