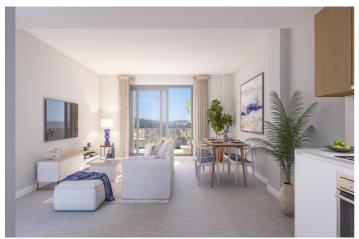

## Ground Floor Apartment for sale in Manilva, Manilva

Reference: SP0604 Bedrooms: 3 Bathrooms: 2 Build Size: 122m<sup>2</sup> Terrace: 43m<sup>2</sup>

## Costa del Sol, Manilva

NEW BUILD RESIDENTIAL COMPLEX IN LA DUQUESA, MANILVA New Build residential complex consists of 60 apartments and penthouses with 2 and 3 bedrooms in La Duquesa golf, Manilva. The blocks are distributed in ground floor, 2 storeys and penthouse, guaranteeing a variety of housing typologies to suit your needs. All properties has garage and storage room in the basement. Each home stands out for its spacious terraces, providing outdoor spaces ideal for relaxing and enjoying the panoramic views of the golf course that will give you a sense of serenity and wellbeing. The communal areas of the project are designed to provide comfort and luxury, with landscaped spaces that will allow you to connect with nature, a swimming pool with a relaxing beach of sun loungers and a gastroteca that will become the perfect place to socialise and enjoy special moments. This is a place where comfort and quality of life come together to create an exceptional atmosphere. The location is ideal, with a privileged connection to the main roads that make it easy to get around the Costa del Sol and Campo de Gibraltar. In addition, you are surrounded by a complete entertainment environment, with the La Duquesa Marina in the immediate surroundings, a restaurant area to enjoy local and international gastronomy as it is a meeting point for international tourism and a prestigious frontline golf course that will delight lovers of this sport.