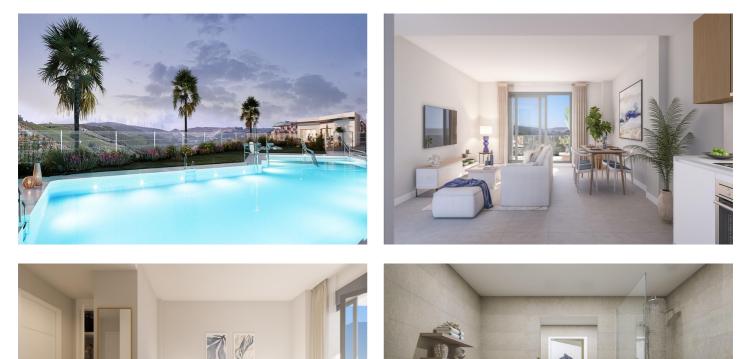

## Costa del Sol, Manilva

NEW BUILD RESIDENTIAL COMPLEX IN LA DUQUESA, MANILVA New Build residential complex consists of 60 apartments and penthouses with 2 and 3 bedrooms in La Duquesa golf, Manilva. The blocks are distributed in ground floor, 2 storeys and penthouse, guaranteeing a variety of housing typologies to suit your needs. All properties has garage and storage room in the basement. Each home stands out for its spacious terraces, providing outdoor spaces ideal for relaxing and enjoying the panoramic views of the golf course that will give you a sense of serenity and wellbeing. The communal areas of the project are designed to provide comfort and luxury, with landscaped spaces that will allow you to connect with nature, a swimming pool with a relaxing beach of sun loungers and a gastroteca that will become the perfect place to socialise and enjoy special moments. This is a place where comfort and quality of life come together to create an exceptional atmosphere. The location is ideal, with a privileged connection to the main roads that make it easy to get around the Costa del Sol and Campo de Gibraltar. In addition, you are surrounded by a complete entertainment environment, with the La Duquesa Marina in the immediate surroundings, a restaurant area to enjoy local and international gastronomy as it is a meeting point for international tourism and a prestigious frontline golf course that will delight lovers of this sport.

## Features:

Features Beach: 1200 Meters Near Schools Air Conditioning: Pre-Installed Communal Pool Number of Parking Spaces: 1 Near Commercial Center Useable Build Space: 80 Msq. Gated Terrace: 24 Msq. Double Bedrooms: 2 Elevator/Lift Location: Coastal, Urbanisation Near Golf / Golf Resort Property Parking - Space CO2 Emission Rating B