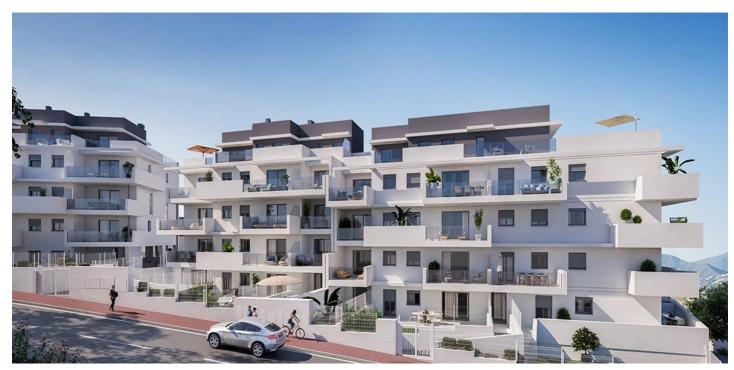

## Costa del Sol, Manilva

NEW BUILD RESIDENTIAL COMPLEX IN LA DUQUESA, MANILVA New Build residential complex consists of 60 apartments and penthouses with 2 and 3 bedrooms in La Duquesa golf, Manilva. The blocks are distributed in ground floor, 2 storeys and penthouse, guaranteeing a variety of housing typologies to suit your needs. All properties has garage and storage room in the basement. Each home stands out for its spacious terraces, providing outdoor spaces ideal for relaxing and enjoying the panoramic views of the golf course that will give you a sense of serenity and wellbeing. The communal areas of the project are designed to provide comfort and luxury, with landscaped spaces that will allow you to connect with nature, a swimming pool with a relaxing beach of sun loungers and a gastroteca that will become the perfect place to socialise and enjoy special moments. This is a place where comfort and quality of life come together to create an exceptional atmosphere. The location is ideal, with a privileged connection to the main roads that make it easy to get around the Costa del Sol and Campo de Gibraltar. In addition, you are surrounded by a complete entertainment environment, with the La Duquesa Marina in the immediate surroundings, a restaurant area to enjoy local and international gastronomy as it is a meeting point for international tourism and a prestigious frontline golf course that will delight lovers of this sport.