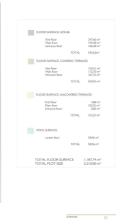

## Detached Villa for sale in Benahavís, Benahavís

4,250,000 €

Reference: SP0722 Bedrooms: 5 Bathrooms: 5 Plot Size: 2,210m<sup>2</sup> Build Size: 605m<sup>2</sup> Terrace: 522m<sup>2</sup>