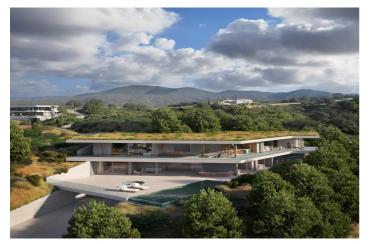

## Costa del Sol, Benahavís

NEW BUILD LUXURY VILLA IN BENAHAVIS Perched on an elevated position in the mountain foothills, New Build Luxury Villa is a masterful blend of strategic design and playful space distribution. With its back embraced by the mountain and its front opening to breath taking views. The architecture and outdoor spaces are meticulously oriented towards the Mediterranean Sea, the castle of Monte Mayor, and the emerald valley below. From the expansive terraces to the integrated outdoor lounge area this villa offers a protected and serene haven. Every corner of this residence invites you to relax and enjoy the harmonious connection with nature. The villa includes: 5 bedrooms, 5 ensuite bathrooms, 2 guest toilets, extensive terraces, an integrated outdoor lounge area and a stunning swimming pool. Villa radiates sophisticated charm with its use of noble materials and top-tier specifications. It achieves an ideal synergy between state-of-the-art design and ecological sensitivity, featuring a minimal environmental footprint, green roofs, optional solar energy, and landscaping designed to thrive in drought conditions. For those who crave a refined lifestyle in a tranquil and scenic environment, villa presents a unique chance to experience luxurious living seamlessly integrated with nature. A natural setting with magnificent views and an ideal location for this Villa close enough to the towns, beaches and amenities along the coast - secluded enough to offer a peaceful haven. Located on the southern face of the Serrania de Ronda mountain range, Benahavís offers spectacular views and is a popular hot spot for locals and tourists alike.