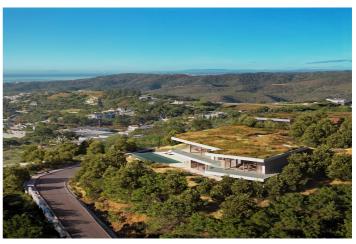

## Costa del Sol, Benahavís

NEW BUILD LUXURY VILLA IN BENAHAVIS Perched on an elevated position in the mountain foothills, New Build Luxury Villa is a masterful blend of strategic design and playful space distribution. With its back embraced by the mountain and its front opening to breath taking views. The architecture and outdoor spaces are meticulously oriented towards the Mediterranean Sea, the castle of Monte Mayor, and the emerald valley below. From the expansive terraces to the integrated outdoor lounge area this villa offers a protected and serene haven. Every corner of this residence invites you to relax and enjoy the harmonious connection with nature. The villa includes: 5 bedrooms, 5 ensuite bathrooms, 2 guest toilets, extensive terraces, an integrated outdoor lounge area and a stunning swimming pool. Villa radiates sophisticated charm with its use of noble materials and top-tier specifications. It achieves an ideal synergy between state-of-the-art design and ecological sensitivity, featuring a minimal environmental footprint, green roofs, optional solar energy, and landscaping designed to thrive in drought conditions. For those who crave a refined lifestyle in a tranquil and scenic environment, villa presents a unique chance to experience luxurious living seamlessly integrated with nature. A natural setting with magnificent views and an ideal location for this Villa close enough to the towns, beaches and amenities along the coast - secluded enough to offer a peaceful haven. Located on the southern face of the Serrania de Ronda mountain range, Benahavís offers spectacular views and is a popular hot spot for locals and tourists alike.