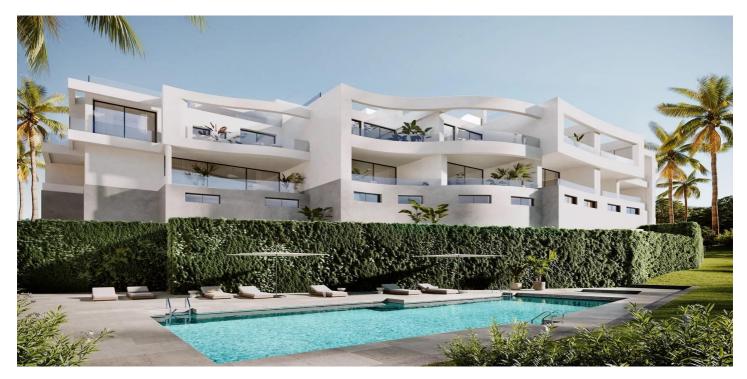

## Costa del Sol, Mijas Costa

NEW BUILD TOWNHOUSES NEAR MIJAS New Build exclusive project of townhouses and semi-detached villas near Mijas with an elegant Scandinavian design blends harmoniously with the surrounding nature. The architecture of the properties follows seamlessly the undulating shapes of the waves. South facing unique energy efficient homes, with beautiful panoramic sea views and breathtaking sunsets, makes living here enjoyable and fun under the sun. All the materials are of the highest quality, with well-known brands, modern gourmet kitchens, designer bathrooms, underfloor heating in the whole house and high energy efficiency are details that make the difference. Enjoy panoramic sea views and lovely sunsets on the roof top terrace of your new home. New Build complex is next to a green area, which will be designed using beautiful trees and a little park where you can walk and enjoy the fresh sea breeze. The landscaping blends perfectly into the area. Rivera del Sol, Mijas is charming area has everything you could ask for. A car always comes in handy for travelling to Marbella or Malaga. Located next to Marbella and just a 10 minutes drive to Puerto Banus. Airport is only 25 minutes away. The beach, Malaga and all nice restaurants are within easy reach. Plus, you have a golf course, tennis, padel and a childrens playground nearby.