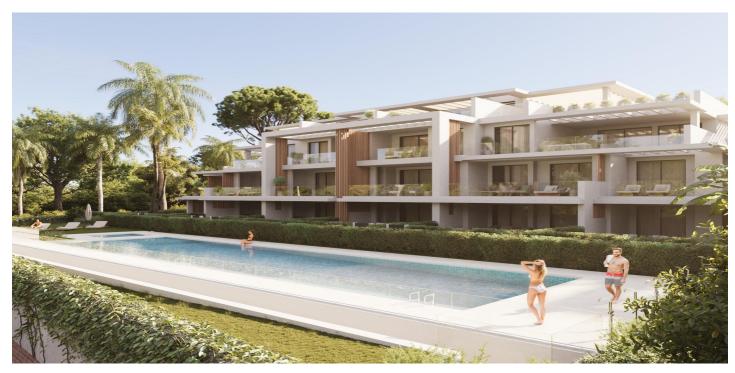

## Costa del Sol, Estepona

New Build Residential Complex Near Estepona Welcome to your dream home! This stunning new build residential complex offers a selection of luxurious apartments and penthouses with breathtaking sea views, located in Resinera Voladilla, just minutes from Estepona. Choose from elegant 2 and 3-bedroom apartments and penthouses designed for comfort and style. Take a dip in the beautifully designed outdoor pool, perfect for relaxation on sunny days. 24-Hour Security: Enjoy peace of mind with round-the-clock security ensuring your safety. The entire complex is gated for added privacy and security. Each unit includes 2 dedicated parking spaces for your convenience. Additional storage space available for your belongings. Easy access to all levels in the building with modern lift facilities. Air Conditioning & Heating: Stay comfortable year-round with climate control systems. Each apartment and penthouse boasts spectacular sea views, creating a serene atmosphere and perfect backdrop for your new home. This new build residential complex offers a unique blend of luxury, comfort, and security in a prime location near Estepona. This residential complex is perfectly situated near Estepona, known for its beautiful beaches, vibrant culture, and excellent amenities. Enjoy nearby shops, restaurants, and recreational activities while being just a short distance from the coast.

## Features:

Features Beach: 400 Meters **Near Schools** Heating: Yes, Air Conditioning: Yes **Communal Pool** Near Commercial Center Gated Terrace: 24 Msq. Views: Sea **Double Bedrooms: 2** Elevator/Lift Location: Coastal, Urbanisation Useable Build Space: 98 Msq. Number of Parking Spaces: 2 Near Bus Route Parking - Space