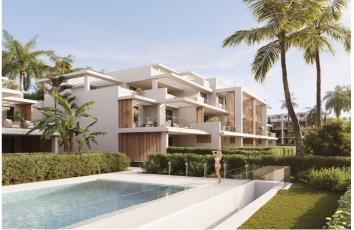

## Costa del Sol, Estepona

New Build Residential Complex Near Estepona Welcome to your dream home! This stunning new build residential complex offers a selection of luxurious apartments and penthouses with breathtaking sea views, located in Resinera Voladilla, just minutes from Estepona. Choose from elegant 2 and 3-bedroom apartments and penthouses designed for comfort and style. Take a dip in the beautifully designed outdoor pool, perfect for relaxation on sunny days. 24-Hour Security: Enjoy peace of mind with round-the-clock security ensuring your safety. The entire complex is gated for added privacy and security. Each unit includes 2 dedicated parking spaces for your convenience. Additional storage space available for your belongings. Easy access to all levels in the building with modern lift facilities. Air Conditioning & Heating: Stay comfortable year-round with climate control systems. Each apartment and penthouse boasts spectacular sea views, creating a serene atmosphere and perfect backdrop for your new home. This new build residential complex offers a unique blend of luxury, comfort, and security in a prime location near Estepona. This residential complex is perfectly situated near Estepona, known for its beautiful beaches, vibrant culture, and excellent amenities. Enjoy nearby shops, restaurants, and recreational activities while being just a short distance from the coast.

## Features:

Features Beach: 400 Meters **Near Schools** Heating: Yes, Air Conditioning: Yes **Communal Pool** Near Commercial Center Gated Terrace: 24 Msq. Views: Sea **Double Bedrooms: 2** Elevator/Lift Location: Coastal, Urbanisation Useable Build Space: 98 Msq. Number of Parking Spaces: 2 Near Bus Route Parking - Space