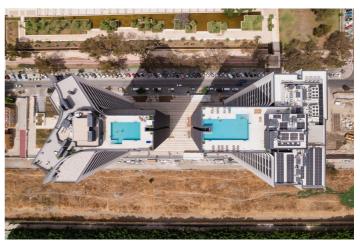

## Costa del Sol, Málaga (city)

1 to 3 bedroom flats in a residential complex in the heart of Málaga with two shared basement floors for garages and communal areas on the ground floor. A building with the best views of the Costa del Sol. The residential has a concierge, laundry, multipurpose room, gym with toilets, swimming pool on the roof, large green areas and pedestrian areas and three lifts, in a newly created environment. Close to home you will have the Guadalmedina River Park, a recently approved project. Perfectly connected by public transport and motorway. If you love urban life, but do not want to move away from nature, from your home you will be able to enjoy the views of the city and the sea thanks to the great height of the building. Málaga, located in a privileged natural enclave: the Mediterranean Sea bathes its coasts, and the mountains of Málaga, a Natural Park, surround it. The possibilities for tourism in the city are practically endless. In recent years, the city of Málaga has become a cosmopolitan centre for business and international tourism, with a thriving artistic, cultural and gastronomic scene. The Costa del Sol, with over 320 days of sunshine a year, and an average annual temperature of 20°C, is one of the most attractive places to establish your permanent residence, or if you prefer, as an investment.