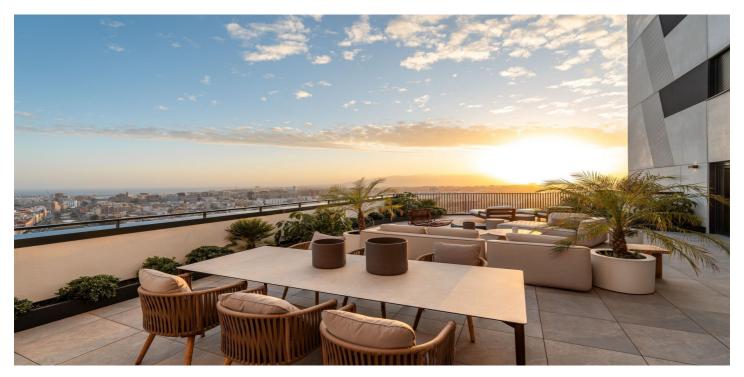

## Penthouse for sale in Málaga (city), Málaga

2,000,000 €

Reference: SP0979 Bedrooms: 4 Bathrooms: 2 Build Size: 160m<sup>2</sup> Terrace: 110m<sup>2</sup>

## Costa del Sol, Málaga (city)

1 to 3 bedroom flats in a residential complex in the heart of Málaga with two shared basement floors for garages and communal areas on the ground floor. A building with the best views of the Costa del Sol. The residential has a concierge, laundry, multipurpose room, gym with toilets, swimming pool on the roof, large green areas and pedestrian areas and three lifts, in a newly created environment. Close to home you will have the Guadalmedina River Park, a recently approved project. Perfectly connected by public transport and motorway. If you love urban life, but do not want to move away from nature, from your home you will be able to enjoy the views of the city and the sea thanks to the great height of the building. Málaga, located in a privileged natural enclave: the Mediterranean Sea bathes its coasts, and the mountains of Málaga, a Natural Park, surround it. The possibilities for tourism in the city are practically endless. In recent years, the city of Málaga has become a cosmopolitan centre for business and international tourism, with a thriving artistic, cultural and gastronomic scene. The Costa del Sol, with over 320 days of sunshine a year, and an average annual temperature of 20°C, is one of the most attractive places to establish your permanent residence, or if you prefer, as an investment.