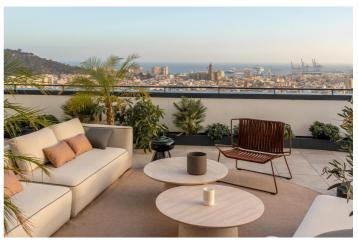

## Penthouse for sale in Málaga (city), Málaga

2,000,000 €

Reference: SP0979 Bedrooms: 4 Bathrooms: 2 Build Size: 160m<sup>2</sup> Terrace: 110m<sup>2</sup>

## Costa del Sol, Málaga (city)

1 to 3 bedroom flats in a residential complex in the heart of Málaga with two shared basement floors for garages and communal areas on the ground floor. A building with the best views of the Costa del Sol. The residential has a concierge, laundry, multipurpose room, gym with toilets, swimming pool on the roof, large green areas and pedestrian areas and three lifts, in a newly created environment. Close to home you will have the Guadalmedina River Park, a recently approved project. Perfectly connected by public transport and motorway. If you love urban life, but do not want to move away from nature, from your home you will be able to enjoy the views of the city and the sea thanks to the great height of the building. Málaga, located in a privileged natural enclave: the Mediterranean Sea bathes its coasts, and the mountains of Málaga, a Natural Park, surround it. The possibilities for tourism in the city are practically endless. In recent years, the city of Málaga has become a cosmopolitan centre for business and international tourism, with a thriving artistic, cultural and gastronomic scene. The Costa del Sol, with over 320 days of sunshine a year, and an average annual temperature of 20°C, is one of the most attractive places to establish your permanent residence, or if you prefer, as an investment.