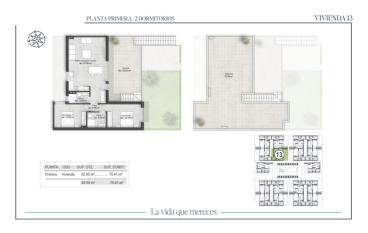

## Bungalow for sale in Alhama de Murcia, Alhama de Murcia

251,750€

Reference: N8982 Bedrooms: 2 Bathrooms: 2 Build Size: 74m<sup>2</sup> Terrace: 97m<sup>2</sup>

## **Features:**

**Features Energy Rating Near Schools** В

Air Conditioning: Pre-Installed

**Communal Pool** 

Number of Parking Spaces: 1 **Near Commercial Center** Location: Rural, Urbanisation

Gated

Solarium: Yes

Double Bedrooms: 2

Near Golf / Golf Resort Property

Beach: 20000 Meters Terrace: 97 Msq. Parking - Space

Useable Build Space: 62 Msq.

**CO2** Emission Rating

В