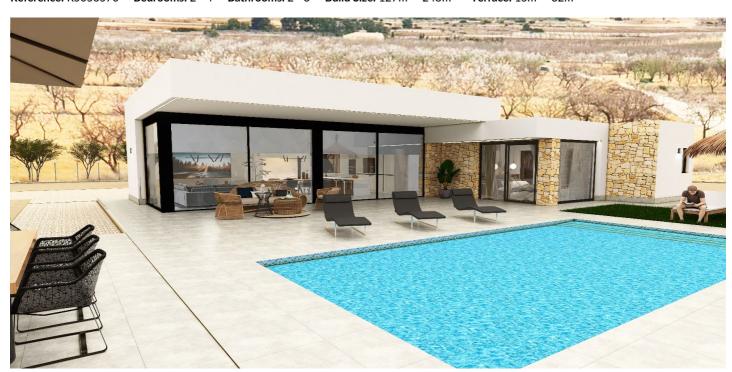

## Detached Villa for sale in Aspe, Aspe

**Reference:** R5056570 **Bedrooms:** 2 - 4 **Bathrooms:** 2 - 3 **Build Size:** 127m<sup>2</sup> - 248m<sup>2</sup> **Terrace:** 15m<sup>2</sup> - 32m<sup>2</sup>

## Medio Vinalopó, Aspe

YOUR DREAM HOME Discover the perfect villa where design, quality, and comfort come together to offer you an unparalleled lifestyle. It will have all the necessary utilities, including water and electricity supply, installation of a photovoltaic panel system for self-consumption of electric energy, and a wastewater treatment system using a biological oxidation purifier. It will feature high-quality finishes and an extensive luxury specification list. Equipped with a 8x4 swimming pool with an outdoor shower, porcelain perimeter around the pool, pre-installation for heating, barbecue area with toilet facilities, enclosed garage with an automatic door and included motor, pre-installation for an electric charging point, landscaped area with artificial turf, motorized automatic access gate to the plot (including motor), and a natural stone-clad wall. \*\*\*Notes: • Upon full completion of the project, the final construction report and water and electricity certifications will be delivered. • The construction completion timeline, once the building permit is obtained, depends on the size of the property and its annexes: 8–10 months for single-story Insulated Slab homes 12–14 months for single-story homes With Structure • The construction will be carried out as a SELF-DEVELOPMENT project.

**Pool** Private

Security Entry Phone

Category New Development Views Mountain Garden Pool

Kitchen Fully Fitted Kitchen-Lounge **Parking** Garage Private EV charge point