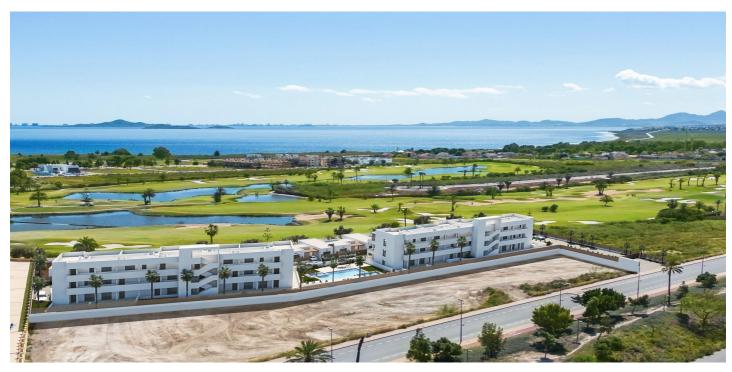

## Mar Menor, Los Alcázares

NEW BUILD RESIDENTIAL IN LOS ALCAZARES New Build residential is composed of 32 apartments and penthouses with 2 and 3 bedrooms and 9 exclusive villas combining modern design, quality and functionality. The unbeatable location offers amazing views to golf and the Mar Menor sea. Modern properties with open plan kitchen and the lounge area, fitted wardrobes, terraces, parking space and storage rooms. Penthouses has private solarium. Residential located in a frontline of the prestigious golf course "La Serena Golf". This golf course is well renowned for its lakes and vegetation that interweave with the golf course. The water and lakes are present in 16 of the 18 holes, but all the course is designed to offer the golfer different strategies in each hole. Another aspect that makes this golf course unique is that it's connected by walking to the city centre, something impossible to find in other golf locations that allow us to enjoy the calm and the beauty of the area without refusing the access to the services that Los Alcázares offers. Residential located in Los Alcázares an exceptional area on the Costa Cálida at only 25 minutes from Murcia airport and 55 min from Alicante airport. The area is connected through highway with the cities of Cartagena, Murcia and Alicante and the rest of the beaches of the Costa Cálida and the Costa Blanca.