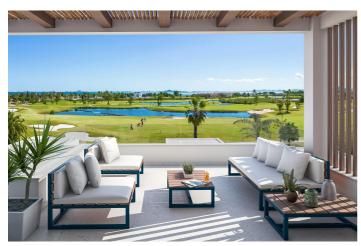

## Mar Menor, Los Alcázares

NEW BUILD RESIDENTIAL IN LOS ALCAZARES New Build residential is composed of 32 apartments and penthouses with 2 and 3 bedrooms and 9 exclusive villas combining modern design, quality and functionality. The unbeatable location offers amazing views to golf and the Mar Menor sea. Modern properties with open plan kitchen and the lounge area, fitted wardrobes, terraces, parking space and storage rooms. Penthouses has private solarium. Residential located in a frontline of the prestigious golf course "La Serena Golf". This golf course is well renowned for its lakes and vegetation that interweave with the golf course. The water and lakes are present in 16 of the 18 holes, but all the course is designed to offer the golfer different strategies in each hole. Another aspect that makes this golf course unique is that it's connected by walking to the city centre, something impossible to find in other golf locations that allow us to enjoy the calm and the beauty of the area without refusing the access to the services that Los Alcázares offers. Residential located in Los Alcázares an exceptional area on the Costa Cálida at only 25 minutes from Murcia airport and 55 min from Alicante airport. The area is connected through highway with the cities of Cartagena, Murcia and Alicante and the rest of the beaches of the Costa Cálida and the Costa Blanca.

## Features:

Features **Near Schools** Air Conditioning: Pre-Installed **Communal Pool** Number of Parking Spaces: 1 Near Commercial Center Useable Build Space: 80 Msq. Gated Views: Sea **Double Bedrooms: 3** Solarium: Yes Elevator/Lift Location: Coastal, Urbanisation Near Golf / Golf Resort Property Parking - Space Beach: 1300 Meters Terrace: 91 Msq.