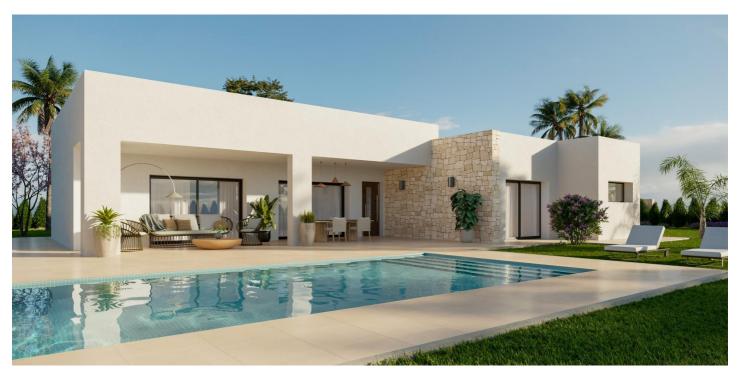

## Detached Villa for sale in Aspe, Aspe

383,500€

Reference: N8934 Bedrooms: 3 Bathrooms: 3 Plot Size: 13,172m<sup>2</sup> Build Size: 190m<sup>2</sup> Terrace: 25m<sup>2</sup>

## Medio Vinalopó, Aspe

Newly built villas located in the municipality of Aspe. Newly built villas with several models to choose from, with 2, 3 or 4 bedrooms, on one or two floors and built with slabs or with a structure: depending on the model and the plot chosen, the exact price will be calculated. All the villas are built on rustic plots of over 10,000 m2, of which around 2,500 m2 will be fenced off. The villas have an open-plan kitchen with living room, built-in wardrobes, private swimming pool, porch, storage room and outdoor parking space. There are several plots to choose from. The price is based on a plot priced at £77,500 (if another plot is chosen, the difference will be paid or credited according to the price of the plot). Self-build project, delivery in approximately 12 months from the granting of the licence. If you are looking for a quiet environment, close to typical Spanish villages away from tourist crowds, surrounded by mountains, with a very large plot and about 30 minutes from the sea, this is your home. Aspe is a typical Spanish village with all the amenities for everyday life, surrounded by mountains and with several natural areas nearby where you can go hiking or mountain biking. Located 25 km from the beach, 9 km from Elche and about 20 km from Alicante airport.

## **Features:**

Features Energy Rating

В

Near Schools

Air Conditioning: Pre-Installed Number of Parking Spaces: 1

**Private Pool** 

Gated

Double Bedrooms: 3 Terrace: 25 Msq.