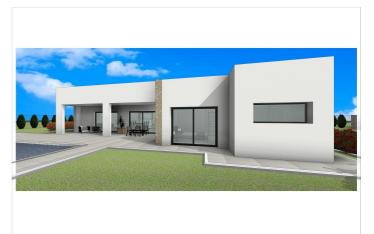

## Detached Villa for sale in Aspe, Aspe

383,500€

Reference: N8934 Bedrooms: 3 Bathrooms: 3 Plot Size: 13,172m<sup>2</sup> Build Size: 190m<sup>2</sup> Terrace: 25m<sup>2</sup>

## Medio Vinalopó, Aspe

Newly built villas located in the municipality of Aspe. Newly built villas with several models to choose from, with 2, 3 or 4 bedrooms, on one or two floors and built with slabs or with a structure: depending on the model and the plot chosen, the exact price will be calculated. All the villas are built on rustic plots of over 10,000 m2, of which around 2,500 m2 will be fenced off. The villas have an open-plan kitchen with living room, built-in wardrobes, private swimming pool, porch, storage room and outdoor parking space. There are several plots to choose from. The price is based on a plot priced at £77,500 (if another plot is chosen, the difference will be paid or credited according to the price of the plot). Self-build project, delivery in approximately 12 months from the granting of the licence. If you are looking for a quiet environment, close to typical Spanish villages away from tourist crowds, surrounded by mountains, with a very large plot and about 30 minutes from the sea, this is your home. Aspe is a typical Spanish village with all the amenities for everyday life, surrounded by mountains and with several natural areas nearby where you can go hiking or mountain biking. Located 25 km from the beach, 9 km from Elche and about 20 km from Alicante airport.