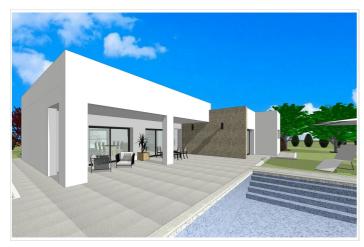

## Detached Villa for sale in Aspe, Aspe

383,500€

Reference: N8934 Bedrooms: 3 Bathrooms: 3 Plot Size: 13,172m<sup>2</sup> Build Size: 190m<sup>2</sup> Terrace: 25m<sup>2</sup>

## Medio Vinalopó, Aspe

Newly built villas located in the municipality of Aspe. Newly built villas with several models to choose from, with 2, 3 or 4 bedrooms, on one or two floors and built with slabs or with a structure: depending on the model and the plot chosen, the exact price will be calculated. All the villas are built on rustic plots of over 10,000 m2, of which around 2,500 m2 will be fenced off. The villas have an open-plan kitchen with living room, built-in wardrobes, private swimming pool, porch, storage room and outdoor parking space. There are several plots to choose from. The price is based on a plot priced at £77,500 (if another plot is chosen, the difference will be paid or credited according to the price of the plot). Self-build project, delivery in approximately 12 months from the granting of the licence. If you are looking for a quiet environment, close to typical Spanish villages away from tourist crowds, surrounded by mountains, with a very large plot and about 30 minutes from the sea, this is your home. Aspe is a typical Spanish village with all the amenities for everyday life, surrounded by mountains and with several natural areas nearby where you can go hiking or mountain biking. Located 25 km from the beach, 9 km from Elche and about 20 km from Alicante airport.

## **Features:**

Features Energy Rating

В

Near Schools

Air Conditioning: Pre-Installed Number of Parking Spaces: 1

**Private Pool** 

Gated

Double Bedrooms: 3 Terrace: 25 Msq.