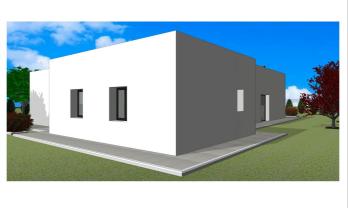

## Detached Villa for sale in Aspe, Aspe

383,500€

Reference: N8934 Bedrooms: 3 Bathrooms: 3 Plot Size: 13,172m<sup>2</sup> Build Size: 190m<sup>2</sup> Terrace: 25m<sup>2</sup>

## Medio Vinalopó, Aspe

Newly built villas located in the municipality of Aspe. Newly built villas with several models to choose from, with 2, 3 or 4 bedrooms, on one or two floors and built with slabs or with a structure: depending on the model and the plot chosen, the exact price will be calculated. All the villas are built on rustic plots of over 10,000 m2, of which around 2,500 m2 will be fenced off. The villas have an open-plan kitchen with living room, built-in wardrobes, private swimming pool, porch, storage room and outdoor parking space. There are several plots to choose from. The price is based on a plot priced at £77,500 (if another plot is chosen, the difference will be paid or credited according to the price of the plot). Self-build project, delivery in approximately 12 months from the granting of the licence. If you are looking for a quiet environment, close to typical Spanish villages away from tourist crowds, surrounded by mountains, with a very large plot and about 30 minutes from the sea, this is your home. Aspe is a typical Spanish village with all the amenities for everyday life, surrounded by mountains and with several natural areas nearby where you can go hiking or mountain biking. Located 25 km from the beach, 9 km from Elche and about 20 km from Alicante airport.