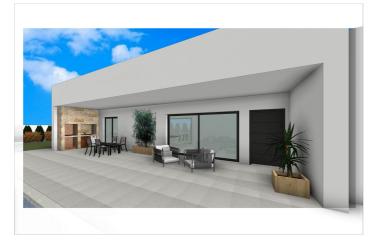

## Medio Vinalopó, Aspe

Newly built villas located in the municipality of Aspe. Newly built villas with several models to choose from, with 2, 3 or 4 bedrooms, on one or two floors and built with slabs or with a structure: depending on the model and the plot chosen, the exact price will be calculated. All the villas are built on rustic plots of over 10,000 m2, of which around 2,500 m2 will be fenced off. The villas have an open-plan kitchen with living room, built-in wardrobes, private swimming pool, porch, storage room and outdoor parking space. There are several plots to choose from. The price is based on a plot priced at £77,500 (if another plot is chosen, the difference will be paid or credited according to the price of the plot). Self-build project, delivery in approximately 12 months from the granting of the licence. If you are looking for a quiet environment, close to typical Spanish villages away from tourist crowds, surrounded by mountains, with a very large plot and about 30 minutes from the sea, this is your home. Aspe is a typical Spanish village with all the amenities for everyday life, surrounded by mountains and with several natural areas nearby where you can go hiking or mountain biking. Located 25 km from the beach, 9 km from Elche and about 20 km from Alicante airport.