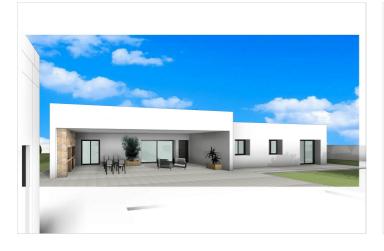

## Medio Vinalopó, Aspe

Newly built villas located in the municipality of Aspe. Newly built villas with several models to choose from, with 2, 3 or 4 bedrooms, on one or two floors and built with slabs or with a structure: depending on the model and the plot chosen, the exact price will be calculated. All the villas are built on rustic plots of over 10,000 m2, of which around 2,500 m2 will be fenced off. The villas have an open-plan kitchen with living room, built-in wardrobes, private swimming pool, porch, storage room and outdoor parking space. There are several plots to choose from. The price is based on a plot priced at £77,500 (if another plot is chosen, the difference will be paid or credited according to the price of the plot). Self-build project, delivery in approximately 12 months from the granting of the licence. If you are looking for a quiet environment, close to typical Spanish villages away from tourist crowds, surrounded by mountains, with a very large plot and about 30 minutes from the sea, this is your home. Aspe is a typical Spanish village with all the amenities for everyday life, surrounded by mountains and with several natural areas nearby where you can go hiking or mountain biking. Located 25 km from the beach, 9 km from Elche and about 20 km from Alicante airport.