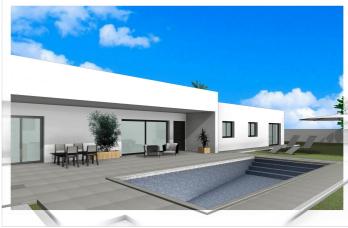

## Medio Vinalopó, Aspe

Newly built villas located in the municipality of Aspe. Newly built villas with several models to choose from, with 2, 3 or 4 bedrooms, on one or two floors and built with slabs or with a structure: depending on the model and the plot chosen, the exact price will be calculated. All the villas are built on rustic plots of over 10,000 m2, of which around 2,500 m2 will be fenced off. The villas have an open-plan kitchen with living room, built-in wardrobes, private swimming pool, porch, storage room and outdoor parking space. There are several plots to choose from. The price is based on a plot priced at £77,500 (if another plot is chosen, the difference will be paid or credited according to the price of the plot). Self-build project, delivery in approximately 12 months from the granting of the licence. If you are looking for a quiet environment, close to typical Spanish villages away from tourist crowds, surrounded by mountains, with a very large plot and about 30 minutes from the sea, this is your home. Aspe is a typical Spanish village with all the amenities for everyday life, surrounded by mountains and with several natural areas nearby where you can go hiking or mountain biking. Located 25 km from the beach, 9 km from Elche and about 20 km from Alicante airport.