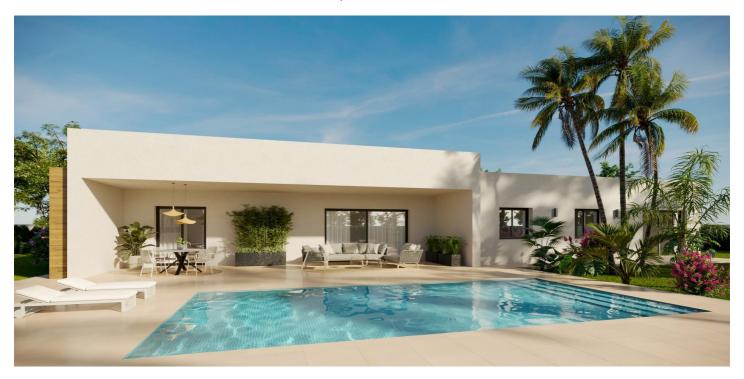

## Detached Villa for sale in Aspe, Aspe

335,500€

Reference: N8933 Bedrooms: 3 Bathrooms: 2 Plot Size: 13,172m<sup>2</sup> Build Size: 164m<sup>2</sup> Terrace: 32m<sup>2</sup>

## Medio Vinalopó, Aspe

Newly built villas located in the municipality of Aspe. Newly built villas with several models to choose from, with 2, 3 or 4 bedrooms, on one or two floors and built with slabs or with a structure: depending on the model and the plot chosen, the exact price will be calculated. All the villas are built on rustic plots of over 10,000 m2, of which around 2,500 m2 will be fenced off. The villas have an open-plan kitchen with living room, built-in wardrobes, private swimming pool, porch, storage room and outdoor parking space. There are several plots to choose from. The price is based on a plot priced at £77,500 (if another plot is chosen, the difference will be paid or credited according to the price of the plot). Self-build project, delivery in approximately 12 months from the granting of the licence. If you are looking for a quiet environment, close to typical Spanish villages away from tourist crowds, surrounded by mountains, with a very large plot and about 30 minutes from the sea, this is your home. Aspe is a typical Spanish village with all the amenities for everyday life, surrounded by mountains and with several natural areas nearby where you can go hiking or mountain biking. Located 25 km from the beach, 9 km from Elche and about 20 km from Alicante airport.

## **Features:**

FeaturesEnergy RatingCO2 Emission RatingNear SchoolsBB

Terrace: 32 Msq.

Air Conditioning: Pre-Installed Number of Parking Spaces: 1

Private Pool

Gated

Double Bedrooms: 3

Garden