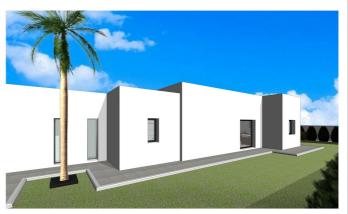

## Detached Villa for sale in Aspe, Aspe

335,500€

Reference: N8933 Bedrooms: 3 Bathrooms: 2 Plot Size: 13,172m<sup>2</sup> Build Size: 164m<sup>2</sup> Terrace: 32m<sup>2</sup>

## Medio Vinalopó, Aspe

Newly built villas located in the municipality of Aspe. Newly built villas with several models to choose from, with 2, 3 or 4 bedrooms, on one or two floors and built with slabs or with a structure: depending on the model and the plot chosen, the exact price will be calculated. All the villas are built on rustic plots of over 10,000 m2, of which around 2,500 m2 will be fenced off. The villas have an open-plan kitchen with living room, built-in wardrobes, private swimming pool, porch, storage room and outdoor parking space. There are several plots to choose from. The price is based on a plot priced at £77,500 (if another plot is chosen, the difference will be paid or credited according to the price of the plot). Self-build project, delivery in approximately 12 months from the granting of the licence. If you are looking for a quiet environment, close to typical Spanish villages away from tourist crowds, surrounded by mountains, with a very large plot and about 30 minutes from the sea, this is your home. Aspe is a typical Spanish village with all the amenities for everyday life, surrounded by mountains and with several natural areas nearby where you can go hiking or mountain biking. Located 25 km from the beach, 9 km from Elche and about 20 km from Alicante airport.