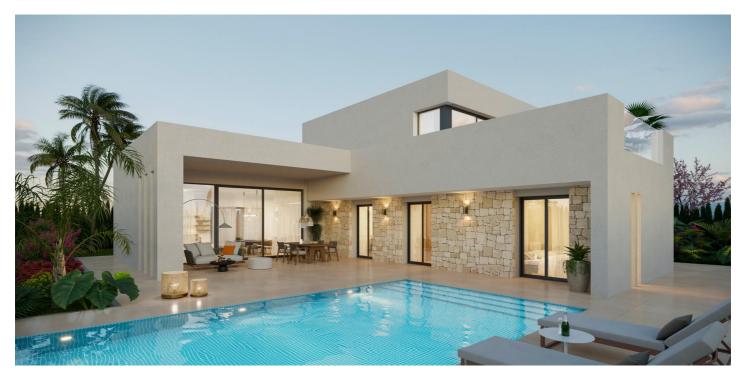

## Detached Villa for sale in Aspe, Aspe

436,000 €

Reference: N8936 Bedrooms: 4 Bathrooms: 3 Plot Size: 13,172m<sup>2</sup> Build Size: 223m<sup>2</sup> Terrace: 34m<sup>2</sup>

## Medio Vinalopó, Aspe

Newly built villas located in the municipality of Aspe. Newly built villas with several models to choose from, with 2, 3 or 4 bedrooms, on one or two floors and built with slabs or with a structure: depending on the model and the plot chosen, the exact price will be calculated. All the villas are built on rustic plots of over 10,000 m2, of which around 2,500 m2 will be fenced off. The villas have an open-plan kitchen with living room, built-in wardrobes, private swimming pool, porch, storage room and outdoor parking space. There are several plots to choose from. The price is based on a plot priced at £77,500 (if another plot is chosen, the difference will be paid or credited according to the price of the plot). Self-build project, delivery in approximately 12 months from the granting of the licence. If you are looking for a quiet environment, close to typical Spanish villages away from tourist crowds, surrounded by mountains, with a very large plot and about 30 minutes from the sea, this is your home. Aspe is a typical Spanish village with all the amenities for everyday life, surrounded by mountains and with several natural areas nearby where you can go hiking or mountain biking. Located 25 km from the beach, 9 km from Elche and about 20 km from Alicante airport.

## **Features:**

Features

**Near Schools** 

Air Conditioning: Pre-Installed Number of Parking Spaces: 1

**Private Pool** 

Gated

Double Bedrooms: 4 Terrace: 34 Msq.

Garden