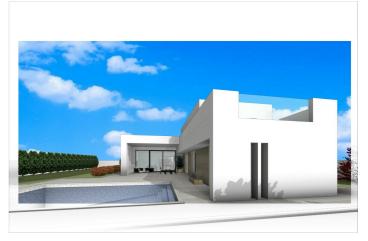

## Medio Vinalopó, Aspe

Newly built villas located in the municipality of Aspe. Newly built villas with several models to choose from, with 2, 3 or 4 bedrooms, on one or two floors and built with slabs or with a structure: depending on the model and the plot chosen, the exact price will be calculated. All the villas are built on rustic plots of over 10,000 m2, of which around 2,500 m2 will be fenced off. The villas have an open-plan kitchen with living room, built-in wardrobes, private swimming pool, porch, storage room and outdoor parking space. There are several plots to choose from. The price is based on a plot priced at £77,500 (if another plot is chosen, the difference will be paid or credited according to the price of the plot). Self-build project, delivery in approximately 12 months from the granting of the licence. If you are looking for a quiet environment, close to typical Spanish villages away from tourist crowds, surrounded by mountains, with a very large plot and about 30 minutes from the sea, this is your home. Aspe is a typical Spanish village with all the amenities for everyday life, surrounded by mountains and with several natural areas nearby where you can go hiking or mountain biking. Located 25 km from the beach, 9 km from Elche and about 20 km from Alicante airport.