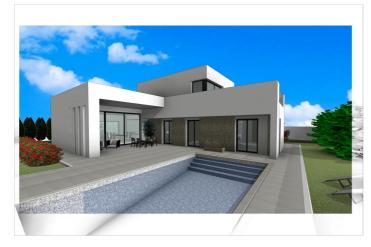

## Medio Vinalopó, Aspe

Newly built villas located in the municipality of Aspe. Newly built villas with several models to choose from, with 2, 3 or 4 bedrooms, on one or two floors and built with slabs or with a structure: depending on the model and the plot chosen, the exact price will be calculated. All the villas are built on rustic plots of over 10,000 m2, of which around 2,500 m2 will be fenced off. The villas have an open-plan kitchen with living room, built-in wardrobes, private swimming pool, porch, storage room and outdoor parking space. There are several plots to choose from. The price is based on a plot priced at £77,500 (if another plot is chosen, the difference will be paid or credited according to the price of the plot). Self-build project, delivery in approximately 12 months from the granting of the licence. If you are looking for a quiet environment, close to typical Spanish villages away from tourist crowds, surrounded by mountains, with a very large plot and about 30 minutes from the sea, this is your home. Aspe is a typical Spanish village with all the amenities for everyday life, surrounded by mountains and with several natural areas nearby where you can go hiking or mountain biking. Located 25 km from the beach, 9 km from Elche and about 20 km from Alicante airport.