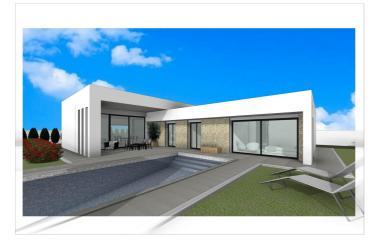

## Detached Villa for sale in Aspe, Aspe

371,500€

Reference: N8935 Bedrooms: 3 Bathrooms: 3 Plot Size: 13,172m<sup>2</sup> Build Size: 188m<sup>2</sup> Terrace: 36m<sup>2</sup>

## Medio Vinalopó, Aspe

Newly built villas located in the municipality of Aspe. Newly built villas with several models to choose from, with 2, 3 or 4 bedrooms, on one or two floors and built with slabs or with a structure: depending on the model and the plot chosen, the exact price will be calculated. All the villas are built on rustic plots of over 10,000 m2, of which around 2,500 m2 will be fenced off. The villas have an open-plan kitchen with living room, built-in wardrobes, private swimming pool, porch, storage room and outdoor parking space. There are several plots to choose from. The price is based on a plot priced at £77,500 (if another plot is chosen, the difference will be paid or credited according to the price of the plot). Self-build project, delivery in approximately 12 months from the granting of the licence. If you are looking for a quiet environment, close to typical Spanish villages away from tourist crowds, surrounded by mountains, with a very large plot and about 30 minutes from the sea, this is your home. Aspe is a typical Spanish village with all the amenities for everyday life, surrounded by mountains and with several natural areas nearby where you can go hiking or mountain biking. Located 25 km from the beach, 9 km from Elche and about 20 km from Alicante airport.

## **Features:**

FeaturesEnergy RatingCO2 Emission RatingNear SchoolsBB

Air Conditioning: Pre-Installed Number of Parking Spaces: 1

Private Pool

Gated

Double Bedrooms: 3

Garden

Beach: 25000 Meters Location: Rural, Mountain