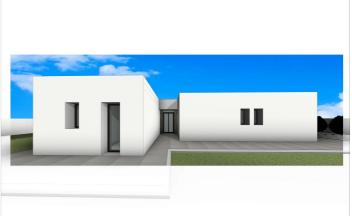

## Detached Villa for sale in Aspe, Aspe

371,500€

Reference: N8935 Bedrooms: 3 Bathrooms: 3 Plot Size: 13,172m<sup>2</sup> Build Size: 188m<sup>2</sup> Terrace: 36m<sup>2</sup>

## Medio Vinalopó, Aspe

Newly built villas located in the municipality of Aspe. Newly built villas with several models to choose from, with 2, 3 or 4 bedrooms, on one or two floors and built with slabs or with a structure: depending on the model and the plot chosen, the exact price will be calculated. All the villas are built on rustic plots of over 10,000 m2, of which around 2,500 m2 will be fenced off. The villas have an open-plan kitchen with living room, built-in wardrobes, private swimming pool, porch, storage room and outdoor parking space. There are several plots to choose from. The price is based on a plot priced at £77,500 (if another plot is chosen, the difference will be paid or credited according to the price of the plot). Self-build project, delivery in approximately 12 months from the granting of the licence. If you are looking for a quiet environment, close to typical Spanish villages away from tourist crowds, surrounded by mountains, with a very large plot and about 30 minutes from the sea, this is your home. Aspe is a typical Spanish village with all the amenities for everyday life, surrounded by mountains and with several natural areas nearby where you can go hiking or mountain biking. Located 25 km from the beach, 9 km from Elche and about 20 km from Alicante airport.