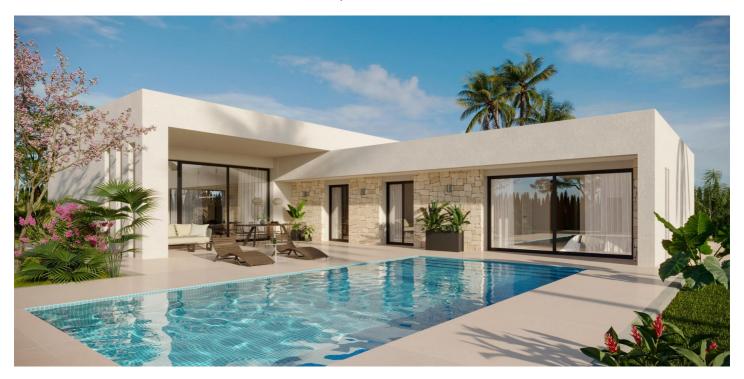

## Detached Villa for sale in Aspe, Aspe

371,500€

Reference: N8935 Bedrooms: 3 Bathrooms: 3 Plot Size: 13,172m<sup>2</sup> Build Size: 188m<sup>2</sup> Terrace: 36m<sup>2</sup>

## Medio Vinalopó, Aspe

Newly built villas located in the municipality of Aspe. Newly built villas with several models to choose from, with 2, 3 or 4 bedrooms, on one or two floors and built with slabs or with a structure: depending on the model and the plot chosen, the exact price will be calculated. All the villas are built on rustic plots of over 10,000 m2, of which around 2,500 m2 will be fenced off. The villas have an open-plan kitchen with living room, built-in wardrobes, private swimming pool, porch, storage room and outdoor parking space. There are several plots to choose from. The price is based on a plot priced at £77,500 (if another plot is chosen, the difference will be paid or credited according to the price of the plot). Self-build project, delivery in approximately 12 months from the granting of the licence. If you are looking for a quiet environment, close to typical Spanish villages away from tourist crowds, surrounded by mountains, with a very large plot and about 30 minutes from the sea, this is your home. Aspe is a typical Spanish village with all the amenities for everyday life, surrounded by mountains and with several natural areas nearby where you can go hiking or mountain biking. Located 25 km from the beach, 9 km from Elche and about 20 km from Alicante airport.

## **Features:**

FeaturesEnergy RatingCO2 Emission RatingNear SchoolsBB

Air Conditioning: Pre-Installed Number of Parking Spaces: 1

Private Pool

Gated

Double Bedrooms: 3

Garden

Beach: 25000 Meters Location: Rural, Mountain