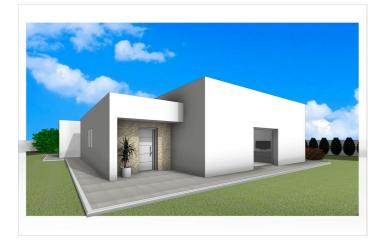

## Detached Villa for sale in Aspe, Aspe

371,500€

Reference: N8935 Bedrooms: 3 Bathrooms: 3 Plot Size: 13,172m<sup>2</sup> Build Size: 188m<sup>2</sup> Terrace: 36m<sup>2</sup>

## Medio Vinalopó, Aspe

Newly built villas located in the municipality of Aspe. Newly built villas with several models to choose from, with 2, 3 or 4 bedrooms, on one or two floors and built with slabs or with a structure: depending on the model and the plot chosen, the exact price will be calculated. All the villas are built on rustic plots of over 10,000 m2, of which around 2,500 m2 will be fenced off. The villas have an open-plan kitchen with living room, built-in wardrobes, private swimming pool, porch, storage room and outdoor parking space. There are several plots to choose from. The price is based on a plot priced at £77,500 (if another plot is chosen, the difference will be paid or credited according to the price of the plot). Self-build project, delivery in approximately 12 months from the granting of the licence. If you are looking for a quiet environment, close to typical Spanish villages away from tourist crowds, surrounded by mountains, with a very large plot and about 30 minutes from the sea, this is your home. Aspe is a typical Spanish village with all the amenities for everyday life, surrounded by mountains and with several natural areas nearby where you can go hiking or mountain biking. Located 25 km from the beach, 9 km from Elche and about 20 km from Alicante airport.

## **Features:**

FeaturesEnergy RatingCO2 Emission RatingNear SchoolsBB

Air Conditioning: Pre-Installed Number of Parking Spaces: 1

Private Pool

Gated

Double Bedrooms: 3

Garden

Beach: 25000 Meters Location: Rural, Mountain