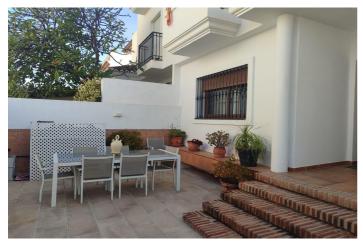

Home office ideal for remote work

Front patio with barbecue and rear patio with laundry area

50 m<sup>2</sup> rooftop solarium terrace plus attic with storage room

Basement with private garage, additional living area, 2 rooms, and a full bathroom