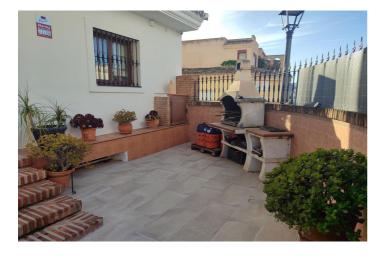

Home office ideal for remote work

Front patio with barbecue and rear patio with laundry area

50 m<sup>2</sup> rooftop solarium terrace plus attic with storage room

Basement with private garage, additional living area, 2 rooms, and a full bathroom