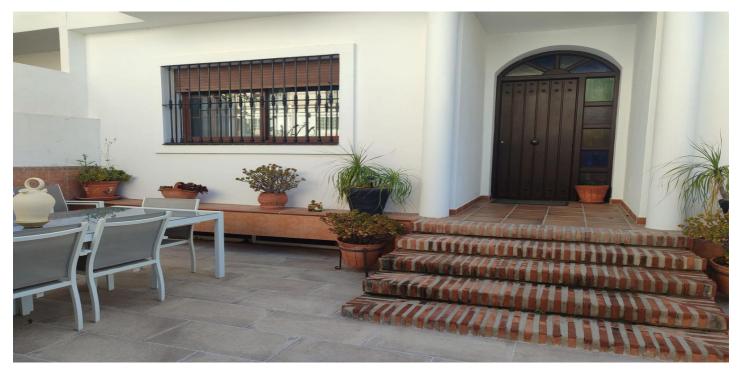

Home office ideal for remote work

Front patio with barbecue and rear patio with laundry area

50 m<sup>2</sup> rooftop solarium terrace plus attic with storage room

Basement with private garage, additional living area, 2 rooms, and a full bathroom