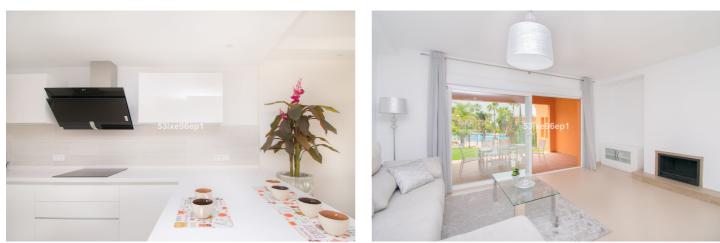

## Costa del Sol, El Paraiso

Townhouse, El Paraiso, Costa del Sol. 3 Bedrooms, 3 Bathrooms, Built 135 m<sup>2</sup>, Terrace 50 m<sup>2</sup>.

Setting : Close To Golf, Close To Schools, Urbanisation. Orientation : South. Condition : Excellent. Pool : Communal. Climate Control : Air Conditioning. Views : Sea, Garden, Urban. Furniture : Fully Furnished. Kitchen : Fully Fitted. Garden : Private. Security : Gated Complex. Parking : Covered, Street, Private.

Townhouse, El Paraiso, Costa del Sol. 4 Bedrooms, 3 Bathrooms, Built 160 m<sup>2</sup>, Terrace 50 m<sup>2</sup>, Garden/Plot 120 m<sup>2</sup>.

Setting : Close To Golf, Close To Schools, Urbanisation. Orientation : South. Condition : Excellent. Pool : Communal. Climate Control : Air Conditioning. Views : Sea, Garden, Urban. Furniture : Fully Furnished. Kitchen : Fully Fitted. Garden : Private. Security : Gated Complex. Parking : Covered, Street, Private.