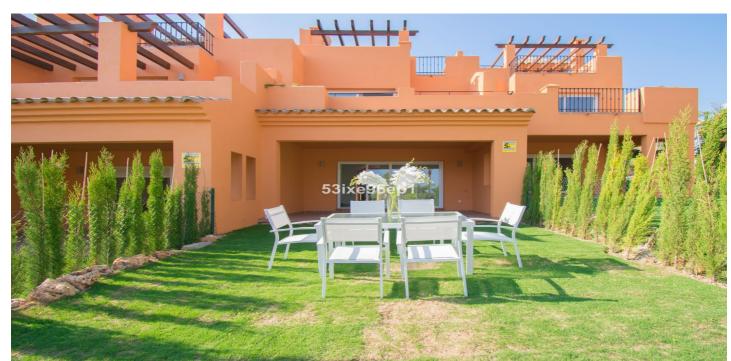

## Costa del Sol, El Paraiso

Townhouse, El Paraiso, Costa del Sol. 3 Bedrooms, 3 Bathrooms, Built 135 m<sup>2</sup>, Terrace 50 m<sup>2</sup>.

Setting : Close To Golf, Close To Schools, Urbanisation. Orientation : South. Condition : Excellent. Pool : Communal. Climate Control : Air Conditioning. Views : Sea, Garden, Urban. Furniture : Fully Furnished. Kitchen : Fully Fitted. Garden : Private. Security : Gated Complex. Parking : Covered, Street, Private.

Townhouse, El Paraiso, Costa del Sol. 4 Bedrooms, 3 Bathrooms, Built 160 m<sup>2</sup>, Terrace 50 m<sup>2</sup>, Garden/Plot 120 m<sup>2</sup>.

Setting : Close To Golf, Close To Schools, Urbanisation. Orientation : South. Condition : Excellent. Pool : Communal. Climate Control : Air Conditioning. Views : Sea, Garden, Urban. Furniture : Fully Furnished. Kitchen : Fully Fitted. Garden : Private. Security : Gated Complex. Parking : Covered, Street, Private.