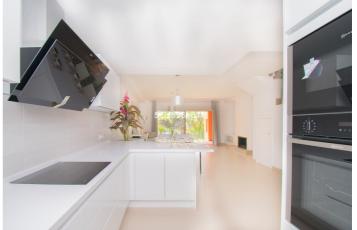

## Costa del Sol, El Paraiso

Townhouse, El Paraiso, Costa del Sol. 3 Bedrooms, 3 Bathrooms, Built 135 m<sup>2</sup>, Terrace 50 m<sup>2</sup>.

Setting : Close To Golf, Close To Schools, Urbanisation. Orientation : South. Condition : Excellent. Pool : Communal. Climate Control : Air Conditioning. Views : Sea, Garden, Urban. Furniture : Fully Furnished. Kitchen : Fully Fitted. Garden : Private. Security : Gated Complex. Parking : Covered, Street, Private.

Townhouse, El Paraiso, Costa del Sol. 4 Bedrooms, 3 Bathrooms, Built 160 m<sup>2</sup>, Terrace 50 m<sup>2</sup>, Garden/Plot 120 m<sup>2</sup>.

Setting : Close To Golf, Close To Schools, Urbanisation. Orientation : South. Condition : Excellent. Pool : Communal. Climate Control : Air Conditioning. Views : Sea, Garden, Urban. Furniture : Fully Furnished. Kitchen : Fully Fitted. Garden : Private. Security : Gated Complex. Parking : Covered, Street, Private.