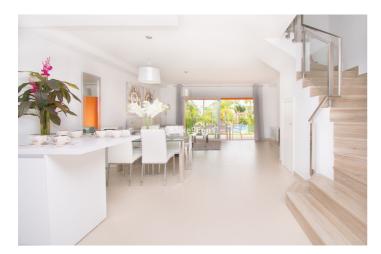

## Costa del Sol, El Paraiso

Townhouse, El Paraiso, Costa del Sol. 3 Bedrooms, 3 Bathrooms, Built 135 m<sup>2</sup>, Terrace 50 m<sup>2</sup>.

Setting : Close To Golf, Close To Schools, Urbanisation. Orientation : South. Condition : Excellent. Pool : Communal. Climate Control : Air Conditioning. Views : Sea, Garden, Urban. Furniture : Fully Furnished. Kitchen : Fully Fitted. Garden : Private. Security : Gated Complex. Parking : Covered, Street, Private.

Townhouse, El Paraiso, Costa del Sol. 4 Bedrooms, 3 Bathrooms, Built 160 m<sup>2</sup>, Terrace 50 m<sup>2</sup>, Garden/Plot 120 m<sup>2</sup>.

Setting : Close To Golf, Close To Schools, Urbanisation. Orientation : South. Condition : Excellent. Pool : Communal. Climate Control : Air Conditioning. Views : Sea, Garden, Urban. Furniture : Fully Furnished. Kitchen : Fully Fitted. Garden : Private. Security : Gated Complex. Parking : Covered, Street, Private.