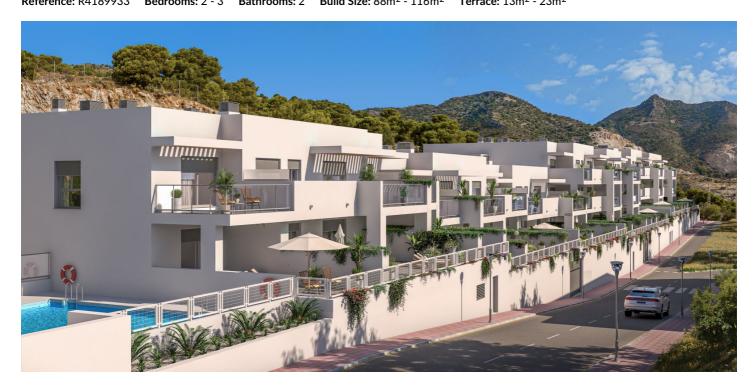

## Ground Floor Apartment for sale in Benalmádena, Benalmádena

440,000 - 592,800 €

Reference: R4189933 Bedrooms: 2 - 3 Bathrooms: 2 Build Size: 88m<sup>2</sup> - 116m<sup>2</sup> Terrace: 13m<sup>2</sup> - 23m<sup>2</sup>

## Costa del Sol, Benalmádena

This is a residential complex designed to guarantee comfort for you and yours, where every day can be better than the day before. We offer you a development that consists of 57 homes with 2 and 3 bedrooms and top-floor flats. The living rooms have direct access to the terrace and the penthouses offer magnificent views of the Mediterranean Sea. Your house will be the perfect combination between common areas, a peaceful setting and an urban environment. We have taken care of every little detail. Quality and state-of-the-art design give this complex its own unparalleled spirit. This development is a place to be enjoyed, located in Benalmádena, a town on the Costa del Sol in the province of Málaga. Benalmádena, one of the area's leading tourist destinations, has all the services necessary for everyday life, such as sports areas, supermarkets, schools and leisure areas, meaning that you have everything you need close at hand. This development has an unbeatable setting; it is connected to the main routes leading to the Autovía del Mediterráneo (AP-7), to only 15 km from the Airport and 24 km from the Center of Malaga and has views of the Mediterranean Sea.