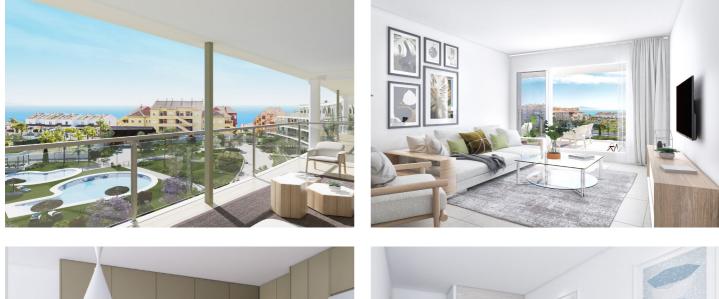

## Features:

Features Private Terrace Double Glazing Fitted Wardrobes Gym Views Sea Kitchen Fully Fitted Orientation East North East South West

Pool Communal Category New Development Climate Control Cold A/C Hot A/C

**Furniture** Fully Furnished