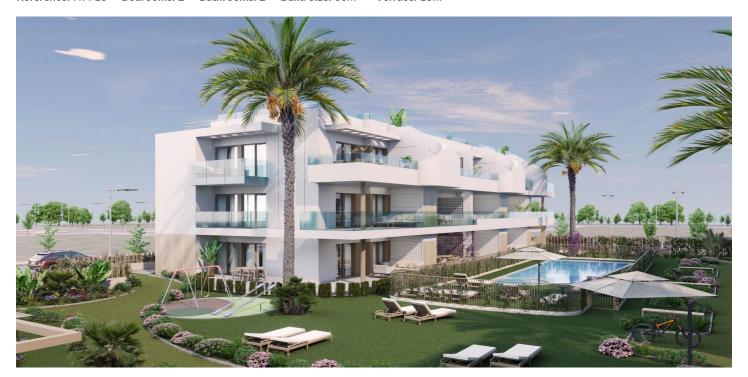

## Costa Blanca South, Pilar de la Horadada

NEW BUILD RESIDENTIAL COMPLEX IN PILAR DE LA HORADADA New Build residential of apartments and penthouses with exceptional finishes in Pilar de la Horadada. Ground floor apartments with private gardens, middle floor apartments with large terraces and top floor penthouses with private solariums. The kitchen is delivered fully furnished, leaving enough space for you to choose the appliances according to your preferences. Only noble materials have been used, such as interior carpentry made entirely of wood and exterior Climalit/aluminium windows, ideal both for their design and for the high thermal-acoustic level they have. All the terraces are south-facing. Automatic gates in the residential, both for pedestrian access and vehicle access. The building is surrounded by gardens, it will also have a communal swimming pool, parking inside the complex and each property has its own private storage room. In the vicinity of this residential complex you will find all the facilities of public transport, schools, supermarkets, shopping centres, golf courses and fantastic municipal parks with their children's playgrounds. Everything at your fingertips so that you can enjoy an excellent location. Pilar de la Horadada is a typical Spanish village in the most southern part of the Costa Blanca. The large main street has supermarkets, lots of shops, restaurants and bars and some lovely squares. The beautiful beaches of Torre de la Horadada and Mil Palmeras with fine sand promenade is just 5 minutes away. The airports of Corvera (Murcia) and Alicante are respectively 40 and 55 minutes away.