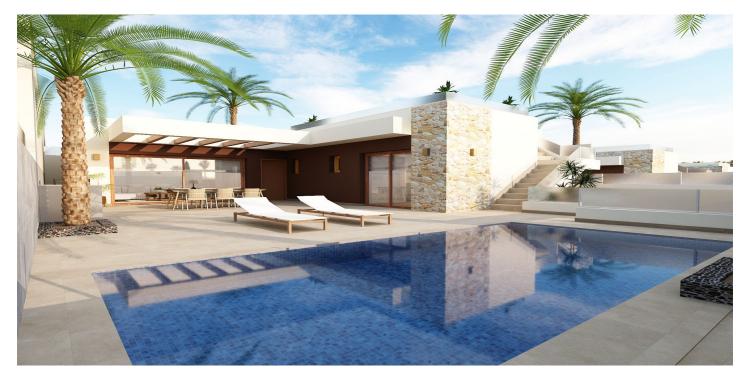

## **Costa Blanca South, Rojales**

This residential complex is an exclusive development located in Rojales. It has been designed to offer maximum comfort and quality of life in a privileged natural environment. The project consists of 14 detached homes, each with a private pool, spacious plots, and high-quality finishes. Spacious outdoor areas and a privileged location Each plot has a minimum surface of 271 m², reaching up to 333 m² for corner units. This ensures more than enough space to create the home of your dreams. The residential complex enjoys an unbeatable location. Just a few meters away is the Recorral Natural Park—an ideal place to enjoy peace and the beauty of nature. Only 400 meters away lies the prestigious La Marquesa Golf Course, perfect for golf lovers. Moreover, the beaches of Guardamar del Segura are just 15 minutes away by car. High-quality finishes and equipment Each home includes high-end appliances, pre-installation of the Airzone system for heating and cooling to ensure energy efficiency, and Schüco windows with four panes and solar protection, providing superior thermal and acoustic insulation. There is also pre-installation for solar panels to promote sustainability, and an electric vehicle entrance gate combining convenience and security. The exterior design is enhanced by perimeter walls made of natural stone and white glass, adding a touch of elegance and exclusivity, while interior fencing features stucco finishes for a high-end decorative detail.