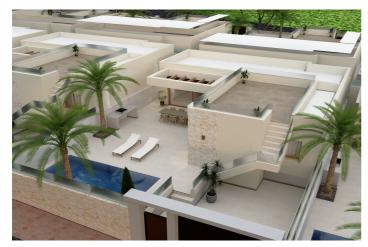

## **Costa Blanca South, Rojales**

This residential complex is an exclusive development located in Rojales. It has been designed to offer maximum comfort and quality of life in a privileged natural environment. The project consists of 14 detached homes, each with a private pool, spacious plots, and high-quality finishes. Spacious outdoor areas and a privileged location Each plot has a minimum surface of 271 m², reaching up to 333 m² for corner units. This ensures more than enough space to create the home of your dreams. The residential complex enjoys an unbeatable location. Just a few meters away is the Recorral Natural Park—an ideal place to enjoy peace and the beauty of nature. Only 400 meters away lies the prestigious La Marquesa Golf Course, perfect for golf lovers. Moreover, the beaches of Guardamar del Segura are just 15 minutes away by car. High-quality finishes and equipment Each home includes high-end appliances, pre-installation of the Airzone system for heating and cooling to ensure energy efficiency, and Schüco windows with four panes and solar protection, providing superior thermal and acoustic insulation. There is also pre-installation for solar panels to promote sustainability, and an electric vehicle entrance gate combining convenience and security. The exterior design is enhanced by perimeter walls made of natural stone and white glass, adding a touch of elegance and exclusivity, while interior fencing features stucco finishes for a high-end decorative detail.