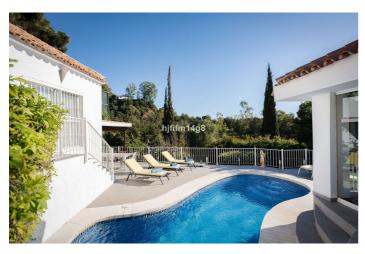

## Detached Villa for sale in Benahavís, Benahavís

1,295,000 €

Reference: R4930549 Bedrooms: 4 Bathrooms: 4 Plot Size: 808m<sup>2</sup> Build Size: 180m<sup>2</sup>

## Costa del Sol, Benahavís

This charming villa offers a unique and inviting atmosphere, featuring high ceilings with beautiful wooden beams and a quirky, yet functional layout brimming with character. Upon entering, you'll be greeted by a bright entrance hall that flows into the cozy living room, which is divided into a comfortable seating area and a dining corner, perfect for entertaining guests. To the left, you'll find a fully refurbished modern kitchen, outfitted with top-quality finishes and appliances. The main house includes two generous double bedrooms, each located in its own wing for added privacy. Both bedrooms are en-suite, with one offering direct access to the terrace and pool area. A few steps from the main villa takes you to a separate guest suite, which could also serve as the master bedroom if desired. This suite is beautifully spacious, featuring high ceilings and the same stunning wooden beams as seen throughout the villa. Additionally, there is a separate room with its own entrance that houses the laundry room, a double bedroom, and a bathroom, providing added flexibility. The villa also boasts a lovely gazebo with high ceilings, ideal for use throughout the year with its glass curtains, allowing you to enjoy the space in all seasons. By the pool, you'll find a charming covered corner with a kitchenette, perfect for outdoor dining and relaxation. This villa is a true gem, offering both charm and practicality in a beautiful setting. Parking area for 2 -3 cars.