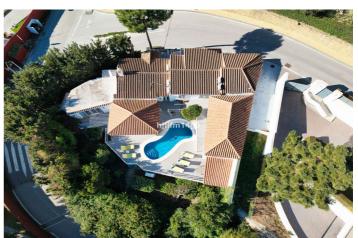

## Detached Villa for sale in Benahavís, Benahavís

1,295,000 €

Reference: R4930549 Bedrooms: 4 Bathrooms: 4 Plot Size: 808m<sup>2</sup> Build Size: 180m<sup>2</sup>

## Costa del Sol, Benahavís

This charming villa offers a unique and inviting atmosphere, featuring high ceilings with beautiful wooden beams and a quirky, yet functional layout brimming with character. Upon entering, you'll be greeted by a bright entrance hall that flows into the cozy living room, which is divided into a comfortable seating area and a dining corner, perfect for entertaining guests. To the left, you'll find a fully refurbished modern kitchen, outfitted with top-quality finishes and appliances. The main house includes two generous double bedrooms, each located in its own wing for added privacy. Both bedrooms are en-suite, with one offering direct access to the terrace and pool area. A few steps from the main villa takes you to a separate guest suite, which could also serve as the master bedroom if desired. This suite is beautifully spacious, featuring high ceilings and the same stunning wooden beams as seen throughout the villa. Additionally, there is a separate room with its own entrance that houses the laundry room, a double bedroom, and a bathroom, providing added flexibility. The villa also boasts a lovely gazebo with high ceilings, ideal for use throughout the year with its glass curtains, allowing you to enjoy the space in all seasons. By the pool, you'll find a charming covered corner with a kitchenette, perfect for outdoor dining and relaxation. This villa is a true gem, offering both charm and practicality in a beautiful setting. Parking area for 2 -3 cars.