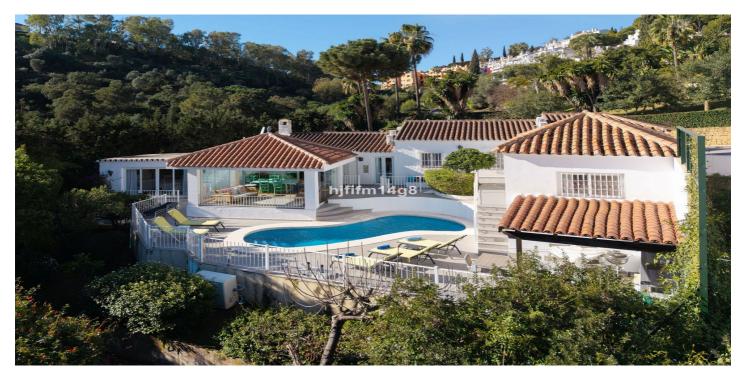

## Detached Villa for sale in Benahavís, Benahavís

1,295,000 €

Reference: R4930549 Bedrooms: 4 Bathrooms: 4 Plot Size: 808m<sup>2</sup> Build Size: 180m<sup>2</sup>

## Costa del Sol, Benahavís

This charming villa offers a unique and inviting atmosphere, featuring high ceilings with beautiful wooden beams and a quirky, yet functional layout brimming with character. Upon entering, you'll be greeted by a bright entrance hall that flows into the cozy living room, which is divided into a comfortable seating area and a dining corner, perfect for entertaining guests. To the left, you'll find a fully refurbished modern kitchen, outfitted with top-quality finishes and appliances. The main house includes two generous double bedrooms, each located in its own wing for added privacy. Both bedrooms are en-suite, with one offering direct access to the terrace and pool area. A few steps from the main villa takes you to a separate guest suite, which could also serve as the master bedroom if desired. This suite is beautifully spacious, featuring high ceilings and the same stunning wooden beams as seen throughout the villa. Additionally, there is a separate room with its own entrance that houses the laundry room, a double bedroom, and a bathroom, providing added flexibility. The villa also boasts a lovely gazebo with high ceilings, ideal for use throughout the year with its glass curtains, allowing you to enjoy the space in all seasons. By the pool, you'll find a charming covered corner with a kitchenette, perfect for outdoor dining and relaxation. This villa is a true gem, offering both charm and practicality in a beautiful setting. Parking area for 2 -3 cars.