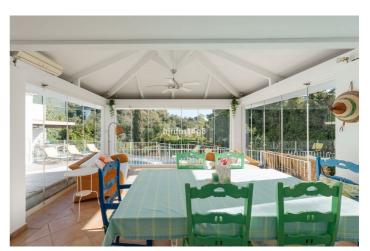

## Costa del Sol, Benahavís

This charming villa offers a unique and inviting atmosphere, featuring high ceilings with beautiful wooden beams and a quirky, yet functional layout brimming with character. Upon entering, you'll be greeted by a bright entrance hall that flows into the cozy living room, which is divided into a comfortable seating area and a dining corner, perfect for entertaining guests. To the left, you'll find a fully refurbished modern kitchen, outfitted with top-quality finishes and appliances. The main house includes two generous double bedrooms, each located in its own wing for added privacy. Both bedrooms are en-suite, with one offering direct access to the terrace and pool area. A few steps from the main villa takes you to a separate guest suite, which could also serve as the master bedroom if desired. This suite is beautifully spacious, featuring high ceilings and the same stunning wooden beams as seen throughout the villa. Additionally, there is a separate room with its own entrance that houses the laundry room, a double bedroom, and a bathroom, providing added flexibility. The villa also boasts a lovely gazebo with high ceilings, ideal for use throughout the year with its glass curtains, allowing you to enjoy the space in all seasons. By the pool, you'll find a charming covered corner with a kitchenette, perfect for outdoor dining and relaxation. This villa is a true gem, offering both charm and practicality in a beautiful setting. Parking area for 2 -3 cars.