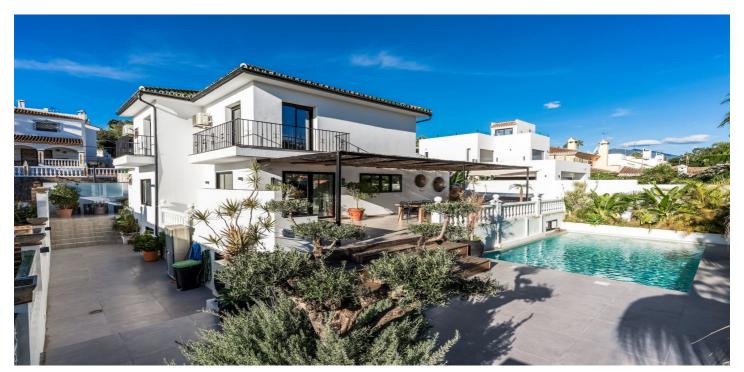

## Costa del Sol, Nueva Andalucía

This stunning villa, recently renovated just one year ago, is perfectly located in Nueva Andalucía. Situated close to the beach and within walking distance of all amenities, this property offers an exceptional blend of convenience and luxury. Ground Floor: Upon entering, you are welcomed into a bright and spacious living and dining area, featuring a cozy fireplace that creates a warm and inviting ambiance. The fully equipped modern kitchen, fitted with high-quality appliances, also includes a separate laundry room. This level offers direct access to a large terrace and the pool area, ideal for social gatherings and outdoor entertainment. A guest bedroom with an en-suite bathroom and a guest toilet complete this floor. Upper Level: The master suite offers an en-suite bathroom and elegant design, ensuring a serene and private retreat. An additional en-suite guest bedroom is also located on this level, ideal for family or guests. Both bedrooms have balconies, allowing you to enjoy the views and Mediterranean climate. There is also a spacious terrace on this level. Basement: Perfectly designed for relaxation and entertainment, the basement features a games room, a stylish bar with a lounge area, a cinema room, and a wine cellar. This level also includes two guest bedrooms sharing a bathroom and generous storage space. Additionally, the basement includes a garage and a machine room. With five bedrooms and five bathrooms, this beautifully renovated villa is move-in ready and perfectly suited as both a family home and a high-value investment.