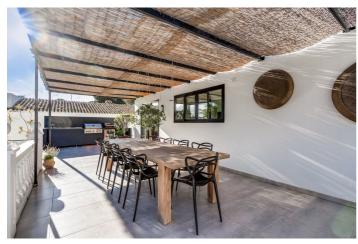

## Costa del Sol, Nueva Andalucía

This stunning villa, recently renovated just one year ago, is perfectly located in Nueva Andalucía. Situated close to the beach and within walking distance of all amenities, this property offers an exceptional blend of convenience and luxury. Ground Floor: Upon entering, you are welcomed into a bright and spacious living and dining area, featuring a cozy fireplace that creates a warm and inviting ambiance. The fully equipped modern kitchen, fitted with high-quality appliances, also includes a separate laundry room. This level offers direct access to a large terrace and the pool area, ideal for social gatherings and outdoor entertainment. A guest bedroom with an en-suite bathroom and a guest toilet complete this floor. Upper Level: The master suite offers an en-suite bathroom and elegant design, ensuring a serene and private retreat. An additional en-suite guest bedroom is also located on this level, ideal for family or guests. Both bedrooms have balconies, allowing you to enjoy the views and Mediterranean climate. There is also a spacious terrace on this level. Basement: Perfectly designed for relaxation and entertainment, the basement features a games room, a stylish bar with a lounge area, a cinema room, and a wine cellar. This level also includes two guest bedrooms sharing a bathroom and generous storage space. Additionally, the basement includes a garage and a machine room. With five bedrooms and five bathrooms, this beautifully renovated villa is move-in ready and perfectly suited as both a family home and a high-value investment.