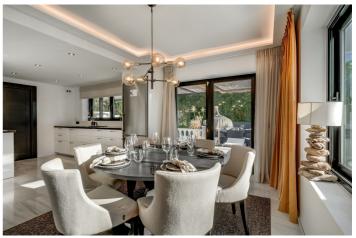

## Costa del Sol, Nueva Andalucía

This stunning villa, recently renovated just one year ago, is perfectly located in Nueva Andalucía. Situated close to the beach and within walking distance of all amenities, this property offers an exceptional blend of convenience and luxury. Ground Floor: Upon entering, you are welcomed into a bright and spacious living and dining area, featuring a cozy fireplace that creates a warm and inviting ambiance. The fully equipped modern kitchen, fitted with high-quality appliances, also includes a separate laundry room. This level offers direct access to a large terrace and the pool area, ideal for social gatherings and outdoor entertainment. A guest bedroom with an en-suite bathroom and a guest toilet complete this floor. Upper Level: The master suite offers an en-suite bathroom and elegant design, ensuring a serene and private retreat. An additional en-suite guest bedroom is also located on this level, ideal for family or guests. Both bedrooms have balconies, allowing you to enjoy the views and Mediterranean climate. There is also a spacious terrace on this level. Basement: Perfectly designed for relaxation and entertainment, the basement features a games room, a stylish bar with a lounge area, a cinema room, and a wine cellar. This level also includes two guest bedrooms sharing a bathroom and generous storage space. Additionally, the basement includes a garage and a machine room. With five bedrooms and five bathrooms, this beautifully renovated villa is move-in ready and perfectly suited as both a family home and a high-value investment.