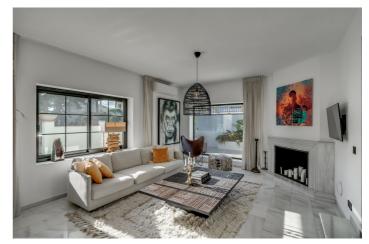

## Costa del Sol, Nueva Andalucía

This stunning villa, recently renovated just one year ago, is perfectly located in Nueva Andalucía. Situated close to the beach and within walking distance of all amenities, this property offers an exceptional blend of convenience and luxury. Ground Floor: Upon entering, you are welcomed into a bright and spacious living and dining area, featuring a cozy fireplace that creates a warm and inviting ambiance. The fully equipped modern kitchen, fitted with high-quality appliances, also includes a separate laundry room. This level offers direct access to a large terrace and the pool area, ideal for social gatherings and outdoor entertainment. A guest bedroom with an en-suite bathroom and a guest toilet complete this floor. Upper Level: The master suite offers an en-suite bathroom and elegant design, ensuring a serene and private retreat. An additional en-suite guest bedroom is also located on this level, ideal for family or guests. Both bedrooms have balconies, allowing you to enjoy the views and Mediterranean climate. There is also a spacious terrace on this level. Basement: Perfectly designed for relaxation and entertainment, the basement features a games room, a stylish bar with a lounge area, a cinema room, and a wine cellar. This level also includes two guest bedrooms sharing a bathroom and generous storage space. Additionally, the basement includes a garage and a machine room. With five bedrooms and five bathrooms, this beautifully renovated villa is move-in ready and perfectly suited as both a family home and a high-value investment.