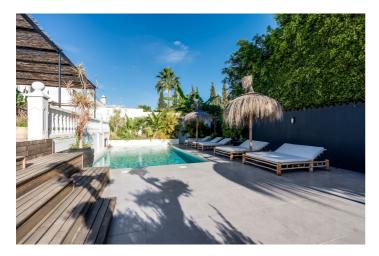

## Costa del Sol, Nueva Andalucía

This stunning villa, recently renovated just one year ago, is perfectly located in Nueva Andalucía. Situated close to the beach and within walking distance of all amenities, this property offers an exceptional blend of convenience and luxury. Ground Floor: Upon entering, you are welcomed into a bright and spacious living and dining area, featuring a cozy fireplace that creates a warm and inviting ambiance. The fully equipped modern kitchen, fitted with high-quality appliances, also includes a separate laundry room. This level offers direct access to a large terrace and the pool area, ideal for social gatherings and outdoor entertainment. A guest bedroom with an en-suite bathroom and a guest toilet complete this floor. Upper Level: The master suite offers an en-suite bathroom and elegant design, ensuring a serene and private retreat. An additional en-suite guest bedroom is also located on this level, ideal for family or guests. Both bedrooms have balconies, allowing you to enjoy the views and Mediterranean climate. There is also a spacious terrace on this level. Basement: Perfectly designed for relaxation and entertainment, the basement features a games room, a stylish bar with a lounge area, a cinema room, and a wine cellar. This level also includes two guest bedrooms sharing a bathroom and generous storage space. Additionally, the basement includes a garage and a machine room. With five bedrooms and five bathrooms, this beautifully renovated villa is move-in ready and perfectly suited as both a family home and a high-value investment.