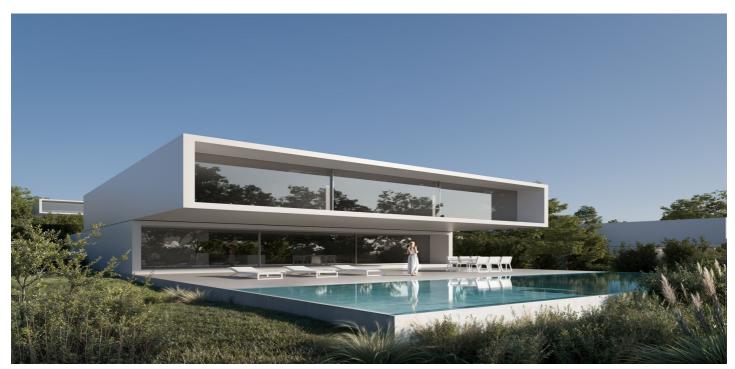

## Detached Villa for sale in Estepona, Estepona

1,400,000 -2,250,000 €

Reference: R4192687 Bedrooms: 3 - 4 Bathrooms: 3 Plot Size: 400m<sup>2</sup> - 571m<sup>2</sup> Build Size: 316m<sup>2</sup> - 470m<sup>2</sup> Terrace: 42m<sup>2</sup> - 92m<sup>2</sup>

## Costa del Sol, Estepona

An exclusive development of seventeen designer villas located in the Estepona golf course, where luxury and sustainability come together to create unique, welcoming homes with expansive open spaces and panoramic views. These homes stand out for their contemporary design, crafted by the internationally renowned studio Fran Silvestre Arquitectos, based in Valencia, Spain. Every detail of the residences has been meticulously designed to achieve the perfect balance between functionality, aesthetics, and comfort. The properties feature high-quality finishes and cutting-edge energy efficiency technology, ensuring not only a minimal environmental footprint but also significant energy savings. This development is characterized by its spacious interiors, designed to maximize the sense of freedom and comfort. Large open areas provide a seamless connection with the surrounding natural environment, while spectacular panoramic views make each home a truly exceptional place to live. More than just a collection of homes, this is an opportunity to reside in a one- of-a-kind space designed with well- being and environmental responsibility at its core, located in one of the most sought-after destinations.