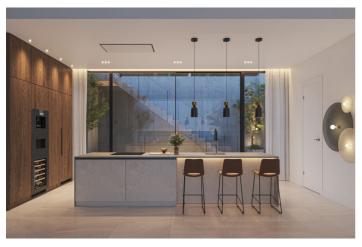

## **Features:**

FeaturesOrientationClimate ControlCovered TerraceEastU/F Heating

Lift

Private Terrace Satellite TV Storage Room Double Glazing Fitted Wardrobes

Solarium WiFi Gym Sauna

**Utility Room** 

Jacuzzi Domotics