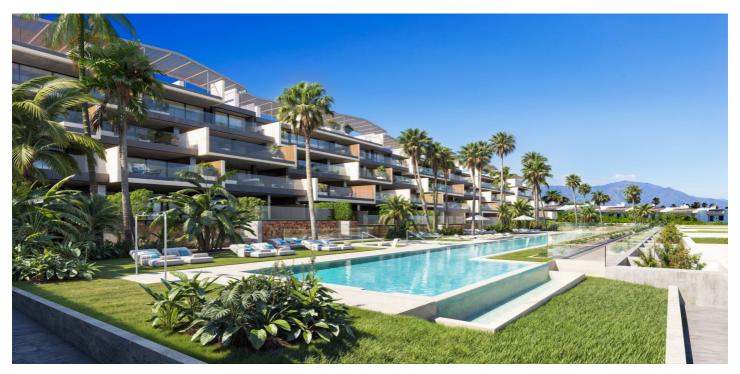

## Costa del Sol, Manilva

This is a complex of 2 and 3 bedroom apartments, 3 and 4 bedroom penthouses and 5 large bungalows with 3 bedrooms 3 bathrooms plus a guest cloakroom. Located on the first line of the beach. All homes will have spectacular sea views in an extraordinary location. The project combines modern design architecture with perfectly studied landscaping that surrounds the building with its large gardens and common leisure areas that allow the client to enjoy a unique concept in the first line of the beach. The location of this development is simply unrivalled, on the shores of the Mediterranean, close to Estepona known as the 'jewel of the Costa del Sol', and Sotogrande, famous for its marina and polo fields. This enclave allows you to enjoy the serenity of the sea and the tranquillity of an uncrowded environment. With proximity to unique destinations such as Marbella, Gibraltar and Tarifa, and less than an hour's drive from the airports an hour from the airports of Malaga, Gibraltar and Jerez.