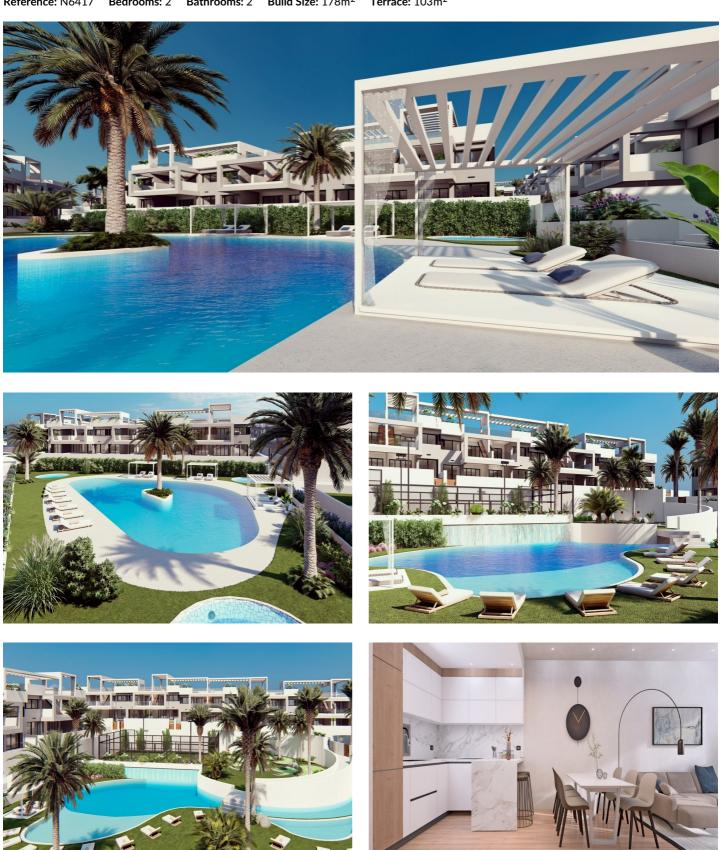

## Costa Blanca South, Torrevieja

NEW BUILD RESIDENTIAL OF BUNGALOW APARTMENTS IN LOS BALCONES New Build UNIQUE residential complex in Los Balcones. Residential consist of 136 luxury bungalow apartments built with top quality materials. Each one has magical views of the Laguna Rosa de Torrevieja and the Mediterranean Sea. The houses have more than 131m2 distributed in a spacious living-dining room with an open-plan kitchen, 2 large bedrooms and 2 full bathrooms. You can choose between ground floor bungalows with their 2 large private terraces to enjoy the climate of the Costa Blanca. Or first floor bungalows of 178m2 with its 85m2 solarium with panoramic views of the Laguna Rosa and the Mediterranean Sea Complex offers idyllic landscaped common areas with 3 swimming pool areas, Jacuzzi areas, fitness area, paddle tennis court, mini golf, children's area, charging point for electric vehicles... and much more! Its Premium facilities and green areas will allow you to enjoy with your family and friends the 320 days of sunshine that the Costa Blanca offers. Los Balcones located just outside Torrevieja with all accessible services, just 5 minutes from Playa de los Náufragos, supermarkets, the school and the La Zenia Boulevard Shopping Centre, and a minute from Torrevieja University Hospital. Complex located 40 minutes from Alicante airport and 1 hour Murcia - Corvera airport.