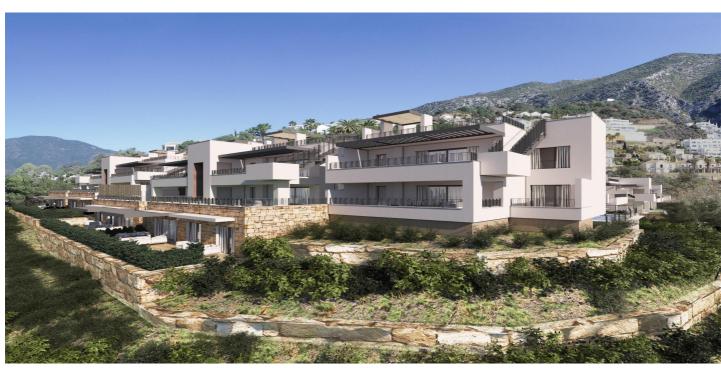

## Costa del Sol, Istán

NEW BUILD RESIDENTIAL COMPLEX IN ISTAN, NEAR MARBELLA New Build development in the Sierra de las Nieves, close to the Sierra Blanca Country Club resort, in an area of exceptional natural beauty with hundred-year-old forests and panoramic views of Marbella Bay and the great Istán reservoir. The project includes 4 blocks of 3 floors with homes in contemporary "open plan" style but with a rustic appearance that blends into the natural surroundings. Apartments with 2 and 3 bedrooms and penthouses with a solarium, with large terraces, communal pool and gardens with autochthonous plants. The homes are delivered fully equipped, with premium brand finishings, ready to move in. They also have an underground parking space and a storeroom The new development is connected by wide roads with pavements, landscaped gardens, visitor parking and rural pathways amongst the forest areas so that you can relax in tune with nature. All the homes have unrestricted views with a south-easterly aspect towards the Marbella Bay and Gibraltar. Istan is a town of Arabic origin located in the Natural Park of Sierra de las Nieves and just 15 kilometres from the beaches of Marbella. The beauty of the surrounding nature, the passage of river Verde, its fountains and the magic of its corners make Istan be known popularly as the "Manantial (Spring) of the Costa del Sol". In addition, the proximity to Marbella allows you to combine relaxation with nightlife entertainment or golf.