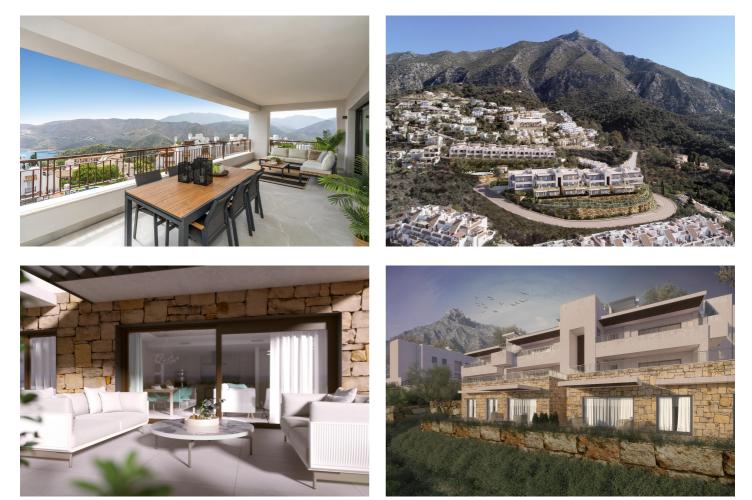

## Costa del Sol, Istán

NEW BUILD RESIDENTIAL COMPLEX IN ISTAN, NEAR MARBELLA New Build development in the Sierra de las Nieves, close to the Sierra Blanca Country Club resort, in an area of exceptional natural beauty with hundred-year-old forests and panoramic views of Marbella Bay and the great Istán reservoir. The project includes 4 blocks of 3 floors with homes in contemporary "open plan" style but with a rustic appearance that blends into the natural surroundings. Apartments with 2 and 3 bedrooms and penthouses with a solarium, with large terraces, communal pool and gardens with autochthonous plants. The homes are delivered fully equipped, with premium brand finishings, ready to move in. They also have an underground parking space and a storeroom The new development is connected by wide roads with pavements, landscaped gardens, visitor parking and rural pathways amongst the forest areas so that you can relax in tune with nature. All the homes have unrestricted views with a south-easterly aspect towards the Marbella Bay and Gibraltar. Istan is a town of Arabic origin located in the Natural Park of Sierra de las Nieves and just 15 kilometres from the beaches of Marbella. The beauty of the surrounding nature, the passage of river Verde, its fountains and the magic of its corners make Istan be known popularly as the "Manantial (Spring) of the Costa del Sol". In addition, the proximity to Marbella allows you to combine relaxation with nightlife entertainment or golf.