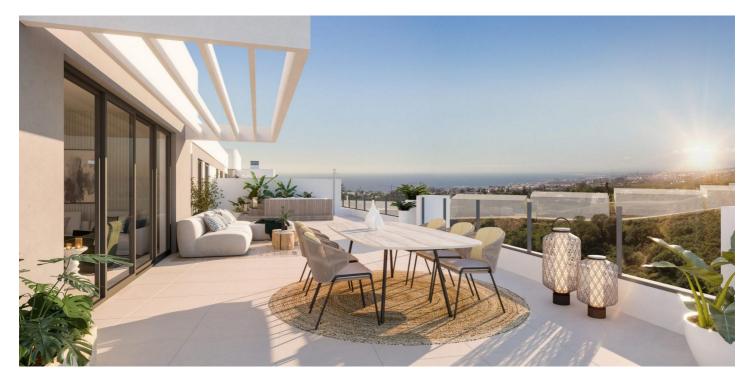

## Penthouse for sale in Marbella, Marbella

705,000€

Reference: N7642 Bedrooms: 3 Bathrooms: 2 Build Size: 104m<sup>2</sup> Terrace: 29m<sup>2</sup>

## Costa del Sol, Marbella

AMAZING RESIDENTIAL COMPLEX IN MARBELLA Modern private residential complex consisting of 57 homes, with fantastic 1, 2 and 3 bedroom flats, and incredible ground floor and penthouses with large terraces and an incredible integrated jacuzzi. Bright interiors, excellent finishes and an impeccable layout. With a perfect balance between privacy, comfort and tranquillity for the whole family. In addition, it has a battery of upgrades with which you can improve and personalise the different rooms to your liking. The complex has spectacular communal areas with an outdoor communal swimming pool and an indoor heated swimming pool, gymnasium, garden areas, coworking area and social club with bar. With excellent communications by motorway and only 40 minutes from Malaga airport. Located just 5 km from Marbella, considered the capital of the western Costa del Sol. Bathed by the sea and sheltered from the mountains, with splendid and extensive beaches of calm waters along 27 km of coastline, natural attractions, marinas, its 21 golf courses, and a wide gastronomic offer, from the typical "chiringuitos" beach bars and tapas bars, to the most luxurious Michelin-starred restaurants. All this, added to its microclimate with 320 days of sunshine a year, and an average annual temperature of 20° C, make Marbella one of the most sought after destinations to live in Spain.

Terrace: 29 Msq.

Views: Sea

Double Bedrooms: 3

WC: 1

Useable Build Space: 87 Msq.

Elevator/Lift

Location: Coastal, Urbanisation Near Golf / Golf Resort Property

Beach: 3000 Meters