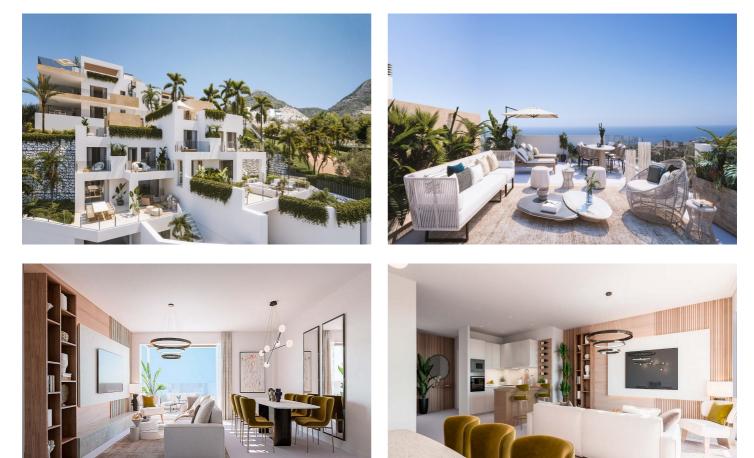

## Penthouse for sale in Benalmádena, Benalmádena

Reference: N7453 Bedrooms: 2 Bathrooms: 2 Build Size: 101m<sup>2</sup> Terrace: 73m<sup>2</sup>

## Costa del Sol, Benalmádena

Exclusive private urbanisation, with a privileged location in Benalmádena. Due to its elevated location on the slope of the land, each and every one of the 2 and 3 bedroom properties, and 2 townhouses, enjoy incredible views of the sea and the coast. Underfloor heating, aerothermics, armoured door, and lift. Large terraces, bright penthouses and townhouses with private gardens, to experience nature from every corner of your home. Spacious rooms blend into the same environment. Natural light illuminates your bedroom to start the day with the best energy and possibility and all the possibilities. Closed urbanization with communal swimming pool with saline chlorination, spacious green areas. Privileged situation in Benalmádena, less than 20 Km from Málaga and its airport. It has 20 Km of coastline, alternating small bays and cliffs with extensive sandy beaches to enjoy more than 325 days of sunshine a year. Not forgetting its golf courses and the emblematic marina Puerto Marina. The Coastal Path, which runs along the entire coastline, allows you to take long walks along the sea breeze of an infinite sea. Picturesque and traditional villages, excellent gastronomy, which make the Costa del Sol an idyllic and welcoming place for tourism or to establish your permanent residence. Make this idyllic place your own private oasis.

## Features:

Features **Near Schools** Heating: Yes, Air Conditioning: Yes **Communal Pool** Near Commercial Center Near Trees Useable Build Space: 78 Msq. Gated Views: Sea Solarium: Yes Double Bedrooms: 2 Elevator/Lift Location: Coastal, Urbanisation Near Golf / Golf Resort Property Near Bus Route Terrace: 73 Msq. Beach: 2700 Meters